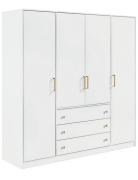

frame: white front: white

wardrobe RETRO width 196 | depth 57,5 | height 200 cm