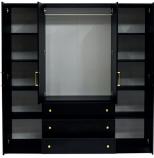

## RETRO D4

RETRO wardrobes with their elegant design will add a touch of glamour to any interior. A combination of black or white and gold look sophisticated and chic. The wardrobes are extremely functional with spacious drawers and numerous shelves. Hinged doors offer quick and easy access to different parts of the wardrobe.