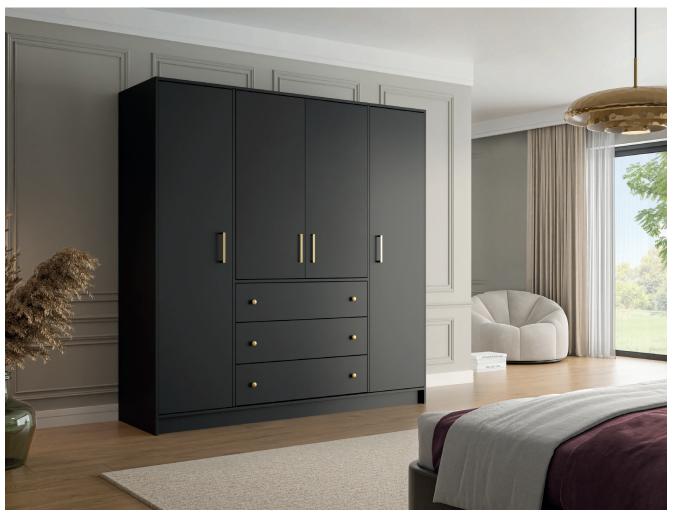

## RETRO D4

RETRO wardrobes with their elegant design will add a touch of glamour to any interior. A combination of black or white and gold look sophisticated and chic. The wardrobes are extremely functional with spacious drawers and numerous shelves. Hinged doors offer quick and easy access to different parts of the wardrobe.

In the picture: frame - black, front - black. Hinged door.

classic design functional inside highest quality golden handles spacious drawers

new!

available colour options

interior and dimensions

frame: black front: black