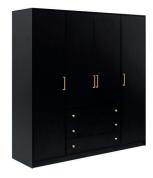

In the picture: frame - black, front - black. Hinged door.

classic design functional inside highest quality golden handles spacious drawers

new!

available colour options

interior and dimensions

frame: black front: black