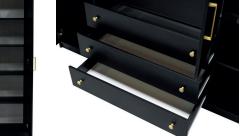

## RETRO D4

RETRO wardrobes with their elegant design will add a touch of glamour to any interior. A combination of black or white and gold look sophisticated and chic. The wardrobes are extremely functional with spacious drawers and numerous shelves. Hinged doors offer quick and easy access to different parts of the wardrobe.

In the picture: frame - black, front - black. Hinged door.

classic design functional inside highest quality golden handles spacious drawers

new!

available colour options

interior and dimensions

frame: black front: black