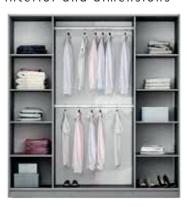

## interior and dimensions

wardrobe VIGO 225 width 225 | depth 65 | height 215 cm

44 furniture catalogue 2023