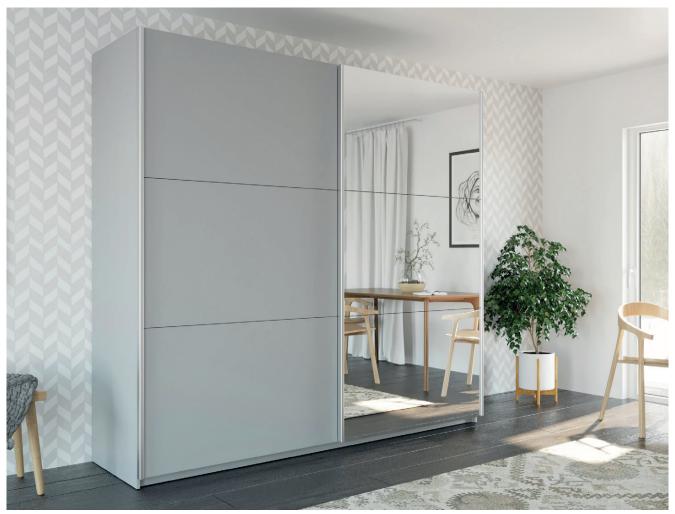

## **VIGO 225**

VIGO 225 is a large wardrobe with two sliding doors. Inside it has two hanging rails, perfect for a shirt collector to accommodate all shirts without the necessity of folding them.

In the picture: frame - platinum; front - platinum, mirror. Sliding doors on HÄFELE fittings.