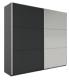

## **VIGO 225**

VIGO 225 is a large wardrobe with two sliding doors. Inside it has two hanging rails, perfect for a shirt collector to accommodate all shirts without the necessity of folding them.

In the picture: frame - platinum; front - platinum, mirror. Sliding doors on HÄFELE fittings.

## available colour options

frame: white front: white, mirror

frame: graphite front: graphite, mirror

frame: platinum front: platinum, mirror

frame: black front: black, mirror