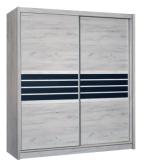

## available colour options

frame: Craft oak front: Craft oak, graphite glass

frame: lava front: lava, black glass

interior and dimensions

wardrobe TURYN 203 width 203 | depth 61 | height 215 cm

furniture catalogue 2023