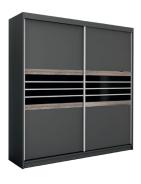

## available colour options

frame: Craft oak front: Craft oak, graphite glass

frame: lava front: lava, black glass

interior and dimensions

wardrobe TURYN 203 width 203 | depth 61 | height 215 cm

furniture catalogue 2023