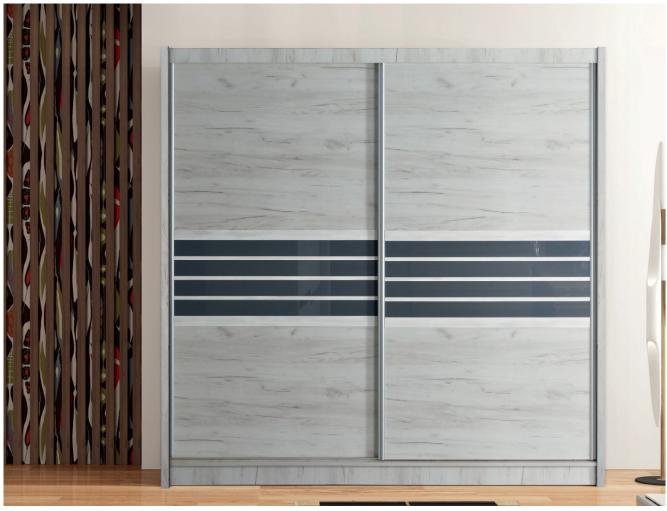

## TURYN 203

The TURYN collection is distinguished by its sophisticated decorativeness. The gray shades of the fronts -a lighter Craft oak or darker lava colour- already have a decorative texture but adding the stripes of graphite or black glass takes those to another level. The wardrobes vary in width and TURYN 203 is the one of a medium size.

In the picture: frame - Craft oak; front - Craft oak, graphite glass. Aluminium slides, lower carriages on bearings.

handleless fronts stable construction

light doors no mirrors functional inside