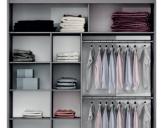

In the picture: frame - Craft oak; front - Craft oak, graphite glass. Aluminium slides, lower carriages on bearings.

handleless fronts stable construction

light doors no mirrors functional inside