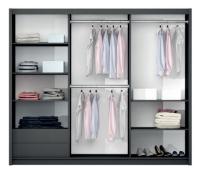

available colour options

interior and dimensions

frame: graphite front: graphite, white gloss, mirror

wardrobe TUNIS 250 width 250 | depth 65 | height 215 cm

www.stolar.com 53