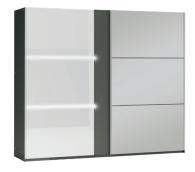

In the picture: frame - graphite; front - graphite, white high-gloss, mirror. Sliding doors on HÄFELE fittings.

modern design functional inside fronts with LED--profile

high-quality materials

large mirror

available colour options

interior and dimensions

frame: graphite front: graphite, white gloss, mirror

wardrobe TUNIS 250 width 250 | depth 65 | height 215 cm

www.stolar.com 53