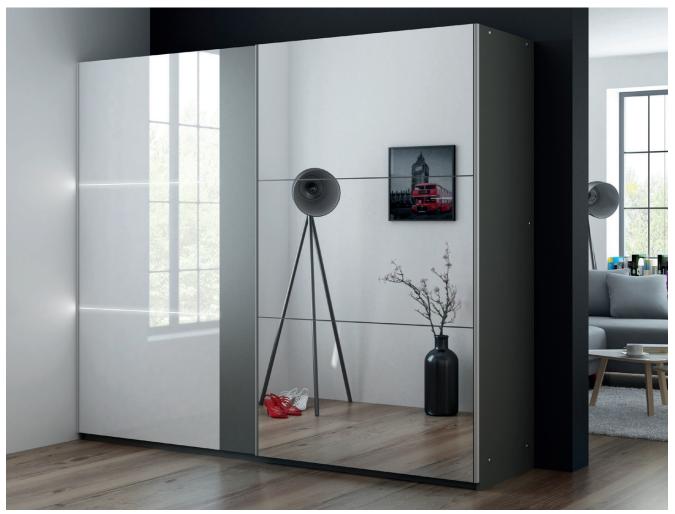

## **TUNIS 250**

The TUNIS 250 wardrobe, just like its smaller counterpart TUNIS 200, combines all features of a of modern and functional furniture. Graphic divisions and minimalistic ornaments create a harmonious balance of usability of the interior and quality of the craftsmanship.

In the picture: frame - graphite; front - graphite, white high-gloss, mirror. Sliding doors on HÄFELE fittings.

modern design functional inside fronts with LED--profile

high-quality materials

large mirror