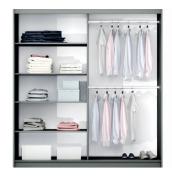

interior and dimensions

frame: graphite front: graphite, white gloss, mirror

wardrobe TUNIS 200 width 200 | depth 65 | height 215 cm

52 furniture catalogue 2023