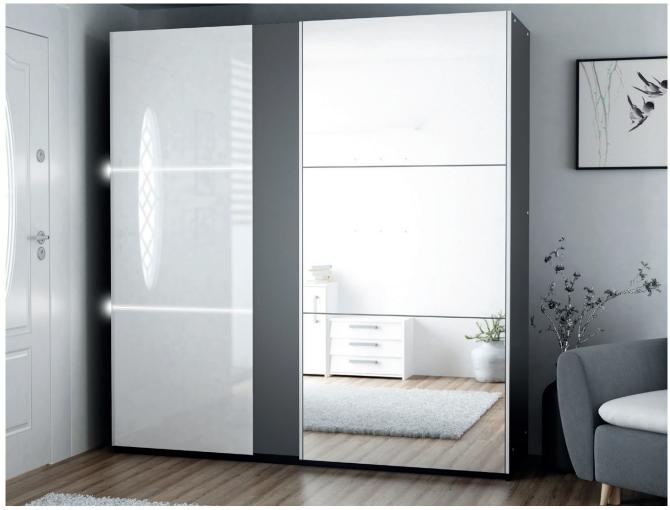

## **TUNIS 200**

The TUNIS 200 wardrobe surprises with its design. A vertical stripe between the glossy front and mirror clearly divides the surface into the right and left side. A huge mirror - an important functional element of the wardrobe - with a decorative insert of three horizontal stripes gives the whole piece of furniture a dynamic look.

In the picture: frame - graphite; front - graphite, white high-gloss, mirror. Sliding doors on HÄFELE fittings.

modern design functional inside fronts with LED--profile

panel fronts large mirror

available colour options

interior and dimensions

frame: graphite front: graphite, white gloss, mirror

wardrobe TUNIS 200 width 200 | depth 65 | height 215 cm

52 furniture catalogue 2023