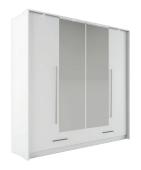

## interior and dimensions

frame: white front: white, mirror

frame: graphite front: graphite, mirror

wardrobe TOLEDO 210 width 209 | depth 67 | height 221 cm

a way of opening

72 furniture catalogue 2023