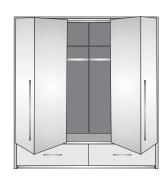

## TOLEDO 210

TOLEDO wardrobe is recomended not only for the living room but also bedroom. An extraordinary look, a functional interior and a modern door opening system are its main advantages. TOLEDO 210 has two deep external drawers.

In the picture: frame - white; front - white, mirror. Swing doors on HETTICH fittings.

modern door system functional inside deep drawers

hanging rails large mirror spot lighting

available colour options

## interior and dimensions

frame: white front: white, mirror

frame: graphite front: graphite, mirror

wardrobe TOLEDO 210 width 209 | depth 67 | height 221 cm

a way of opening

72 furniture catalogue 2023