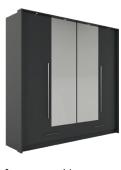

## interior and dimensions

frame: white front: white, mirror

frame: graphite front: graphite, mirror

wardrobe TOLEDO 210 width 209 | depth 67 | height 221 cm

a way of opening

72 furniture catalogue 2023