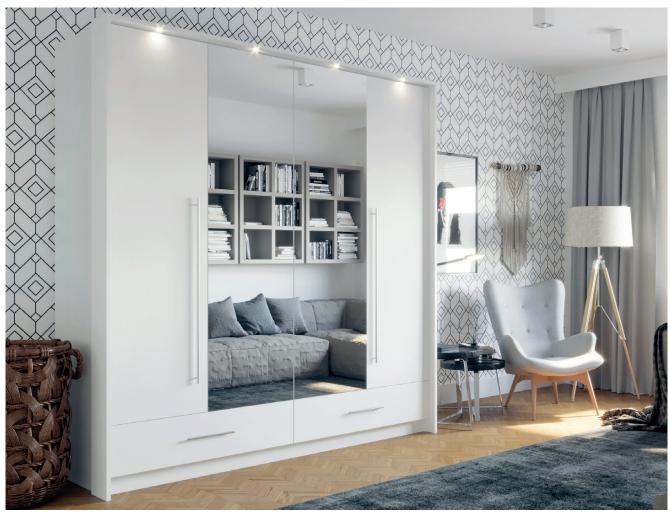

## TOLEDO 210

TOLEDO wardrobe is recomended not only for the living room but also bedroom. An extraordinary look, a functional interior and a modern door opening system are its main advantages. TOLEDO 210 has two deep external drawers.

In the picture: frame - white; front - white, mirror. Swing doors on HETTICH fittings.

modern door system functional inside deep drawers

hanging rails large mirror spot lighting

available colour options