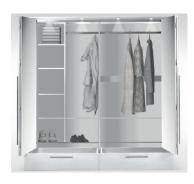

In the picture: frame - white; front - white, mirror. Swing doors on HETTICH fittings.

modern door system functional inside deep drawers

hanging rails large mirror spot lighting

available colour options