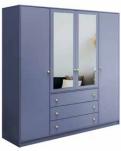

frame: dull blue front: dull blue, mirror

frame: bottle green front: bottle green, mirror front: plum, mirror

frame: plum

wardrobe SIENA II D4 width 196 | depth 57,5 | height 200 cm