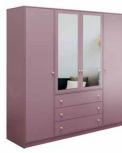

## SIENA II D4

SIENA II D4 wardrobe offers maximum storage with numerous shelves, a hanging rail for long garments and large external drawers. Soft plum colour combined with golden knobs make this piece of furniture look glamorous and vivid. This wardrobe shall definitely become a staple piece of any living space. Combine the wardrobe with a chest of drawers, night stands and a desk, and you shall arrange an intimate and romantic bedroom.

In the picture: frame - plum; front - plum, mirror. Hinged door.

hinged doors

golden knobs

trendy colours

new!

available colour options

interior and dimensions

frame: dark blue front: dark blue, mirror