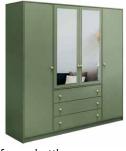

frame: dull blue front: dull blue, mirror

frame: bottle green front: bottle green, mirror front: plum, mirror

frame: plum

wardrobe SIENA II D4 width 196 | depth 57,5 | height 200 cm