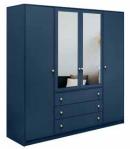

In the picture: frame - plum; front - plum, mirror. Hinged door.

hinged doors

golden knobs

trendy colours

new!

available colour options

interior and dimensions

frame: dark blue front: dark blue, mirror