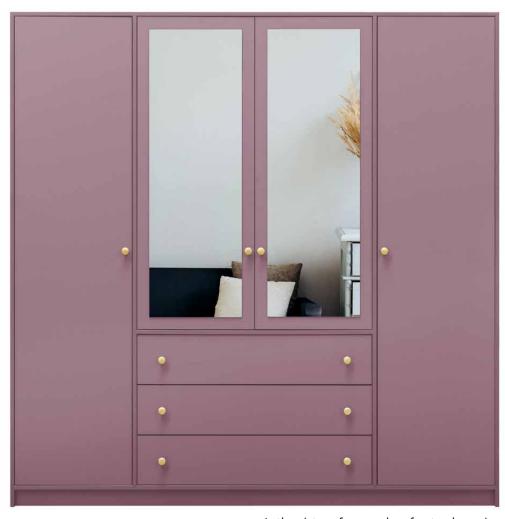

## SIENA II D4

SIENA II D4 wardrobe offers maximum storage with numerous shelves, a hanging rail for long garments and large external drawers. Soft plum colour combined with golden knobs make this piece of furniture look glamorous and vivid. This wardrobe shall definitely become a staple piece of any living space. Combine the wardrobe with a chest of drawers, night stands and a desk, and you shall arrange an intimate and romantic bedroom.

In the picture: frame - plum; front - plum, mirror. Hinged door.

hinged doors

golden knobs

trendy colours

new!

available colour options

interior and dimensions

frame: dark blue front: dark blue, mirror