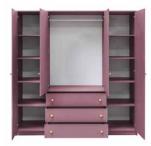

## SIENA II D4

SIENA II D4 wardrobe offers maximum storage with numerous shelves, a hanging rail for long garments and large external drawers. Soft plum colour combined with golden knobs make this piece of furniture look glamorous and vivid. This wardrobe shall definitely become a staple piece of any living space. Combine the wardrobe with a chest of drawers, night stands and a desk, and you shall arrange an intimate and romantic bedroom.

In the picture: frame - plum; front - plum, mirror. Hinged door.

hinged doors

golden knobs

trendy colours

new!

available colour options

interior and dimensions

frame: dark blue front: dark blue, mirror

frame: dull blue front: dull blue, mirror

frame: bottle green front: bottle green, mirror front: plum, mirror

frame: plum

wardrobe SIENA II D4 width 196 | depth 57,5 | height 200 cm