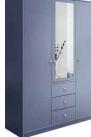

## available colour options

frame: dark blue

front: dark blue,

frame: dull blue front: dull blue, mirror

frame: bottle green front: bottle green, mirror

frame: plum

front: plum, mirror

wardrobe SIENA II D3 width 149 | depth 57,5 | height 200 cm