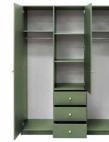

In the picture: frame - bottle green; front - bottle green, mirror. Hinged door.

interior and dimensions