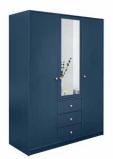

## available colour options

frame: dark blue

front: dark blue,

frame: dull blue front: dull blue, mirror

frame: bottle green front: bottle green, mirror

frame: plum

front: plum, mirror

wardrobe SIENA II D3 width 149 | depth 57,5 | height 200 cm