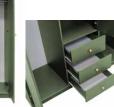

In the picture: frame - bottle green; front - bottle green, mirror. Hinged door.

interior and dimensions