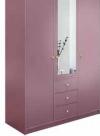

## wardrobe SIENA II D3

SIENA II D3 wardrobe offers plenty of storage space with numerous shelves, two hanging rails for long garments and external drawers. Soft bottle green combined with golden knobs make this piece of furniture look elegant and chic. This wardrobe shall definitely become a staple piece of any living space.

In the picture: frame - bottle green; front - bottle green, mirror. Hinged door.

interior and dimensions