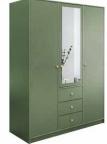

## available colour options

frame: dark blue

front: dark blue,

frame: dull blue front: dull blue, mirror

frame: bottle green front: bottle green, mirror

frame: plum

front: plum, mirror

wardrobe SIENA II D3 width 149 | depth 57,5 | height 200 cm