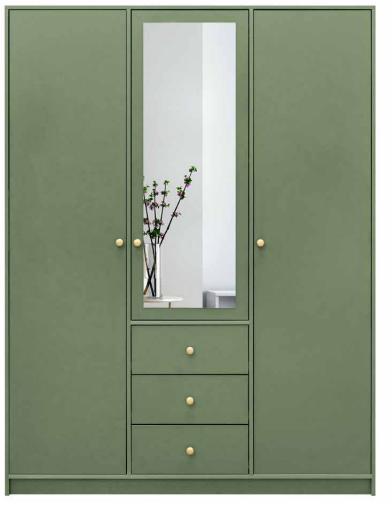

## wardrobe SIENA II D3

SIENA II D3 wardrobe offers plenty of storage space with numerous shelves, two hanging rails for long garments and external drawers. Soft bottle green combined with golden knobs make this piece of furniture look elegant and chic. This wardrobe shall definitely become a staple piece of any living space.

In the picture: frame - bottle green; front - bottle green, mirror. Hinged door.

interior and dimensions