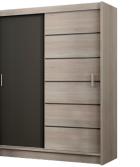

## SEWILLA 203

SEWILLA line is an example of wardrobes with no mirrors on the fronts. Instead we have an interesting combination of colour and graphics - one of the fronts is in lava colour, while on the second one dark lines intersect the Sonoma oak surface, dividing it into six equal elements. SEWILLA 203 is the smaller model in this line.

Comfort

In the picture: frame - Sonoma oak; front - Sonoma oak, lava. Aluminium slides, lower carriages on bearings.

aluminium handles

solid slides

available colour options

frame: Sonoma oak front: Sonoma oak, lava