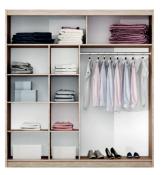

interior and dimensions

wardrobe SEWILLA 203 width 203 | depth 61 | height 215 cm