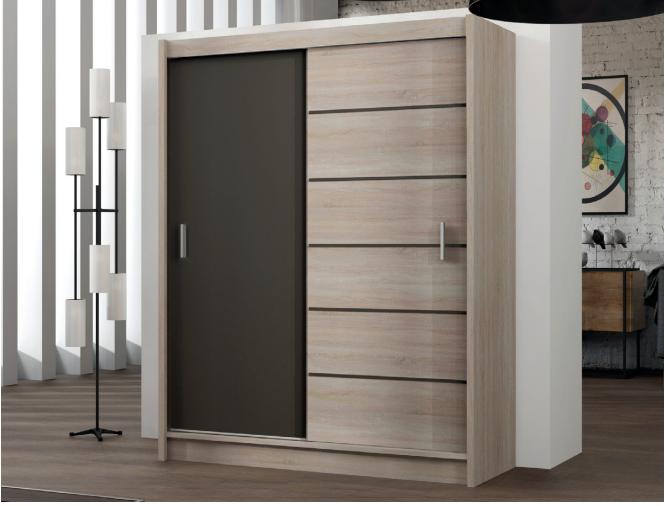

## SEWILLA 203

SEWILLA line is an example of wardrobes with no mirrors on the fronts. Instead we have an interesting combination of colour and graphics - one of the fronts is in lava colour, while on the second one dark lines intersect the Sonoma oak surface, dividing it into six equal elements. SEWILLA 203 is the smaller model in this line.

Comfort

In the picture: frame - Sonoma oak; front - Sonoma oak, lava. Aluminium slides, lower carriages on bearings.

aluminium handles

solid slides

available colour options

frame: Sonoma oak front: Sonoma oak, lava