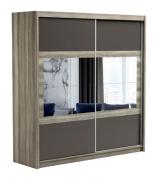

available colour options

frame: Canyon oak front: Canyon oak, white, mirror front: Canyon oak, lava, mirror

frame: Canyon oak

wardrobe SALWADOR 203 width 203 | depth 61 | height 215 cm

70 furniture catalogue 2023