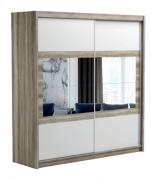

available colour options

frame: Canyon oak front: Canyon oak, white, mirror front: Canyon oak, lava, mirror

frame: Canyon oak

wardrobe SALWADOR 203 width 203 | depth 61 | height 215 cm

70 furniture catalogue 2023