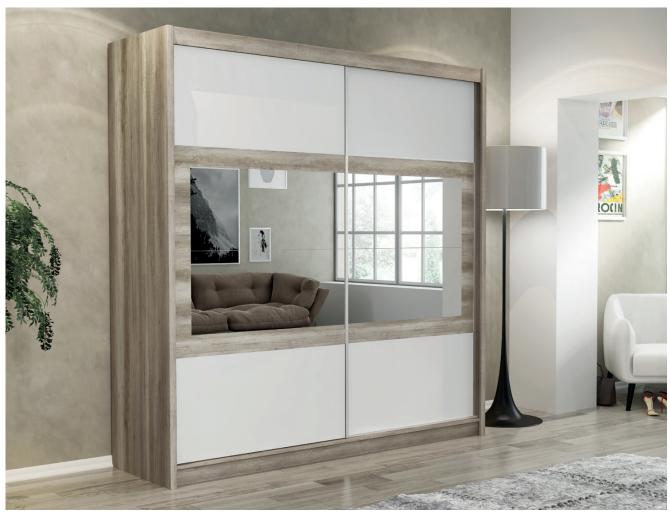

## SALWADOR 203

The SALWADOR wardrobe collection can be placed not only in the bedroom, but also in the youth or day room. A characteristic feature of the series is a horizontal mirror enclosed in a thick border in the colour of the frame. The mirror fills the entire middle part of the wardrobe. SALWADOR 203 is a wardrobe with two sliding doors.

In the picture: frame - Canyon oak; front - Canyon oak, white, mirror. Aluminium slides, lower carriages on bearings.

handleless fronts

original design

solid construction

large mirror

hanging rails

safe sliding doors