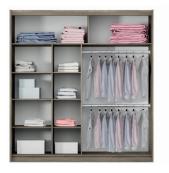

In the picture: frame - Canyon oak; front - Canyon oak, white, mirror. Aluminium slides, lower carriages on bearings.

handleless fronts

original design

solid construction

large mirror

hanging rails

safe sliding doors