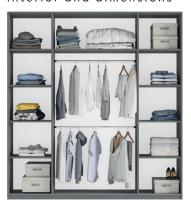

## interior and dimensions

wardrobe RODOS 200 width 200 | depth 65 | height 244 cm

74 furniture catalogue 2023