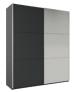

## RODOS 200

All wardrobes from the RODOS collection are distinguished by their elegant design and a choice of decors that make them match every interior of the house or flat. Large mirrors optically enlarge the room and allow everyone looking to see themselves in full.

In the picture: frame - Wotan oak; front - Wotan oak, mirror. Sliding doors on HÄFELE fittings.

mirror

handleless fronts high durability everlasting design functional inside