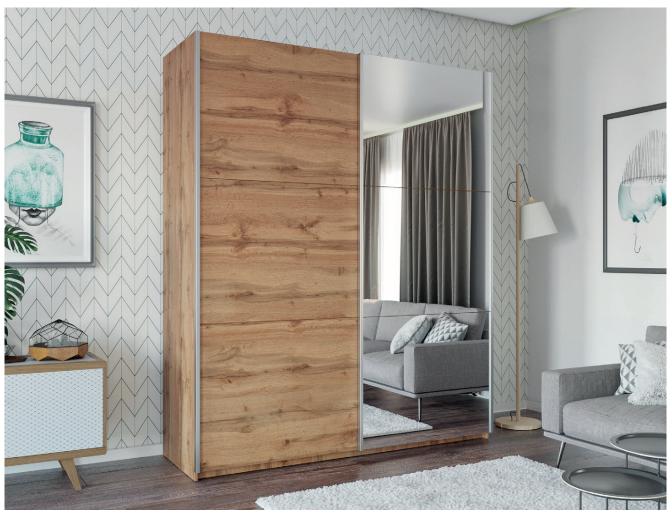

## RODOS 200

All wardrobes from the RODOS collection are distinguished by their elegant design and a choice of decors that make them match every interior of the house or flat. Large mirrors optically enlarge the room and allow everyone looking to see themselves in full.

In the picture: frame - Wotan oak; front - Wotan oak, mirror. Sliding doors on HÄFELE fittings.

mirror

handleless fronts high durability everlasting design functional inside