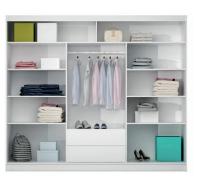

frame: white front: white, gray glass, mirror

interior and dimensions

wardrobe PRESTON 250 width 250 | depth 61 | height 215 cm