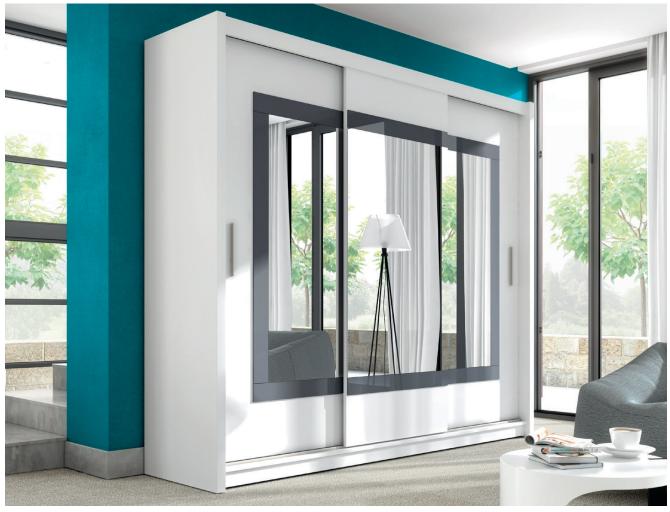

## PRESTON 250

The PRESTON wardrobes collection is perfect for a large, modern living room or bedroom. A combination of white and mirror surfaces add lightness and enlarge your living space while black inserts give that surprising and unique effect. The collection consists of two wardrobe models. PRESTON 250 is a large 3-door wardrobe with a width of 250 cm.

Cool

In the picture: frame - white; front - white, gray glass, mirror. Aluminium slides, lower carriages on bearings.

decorative stripe

dynamic design largest dimensions

lightly sliding doors

available colour options