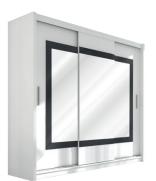

Cool

In the picture: frame - white; front - white, gray glass, mirror. Aluminium slides, lower carriages on bearings.

decorative stripe

dynamic design largest dimensions

lightly sliding doors

available colour options

frame: white front: white, gray glass, mirror

interior and dimensions

wardrobe PRESTON 250 width 250 | depth 61 | height 215 cm