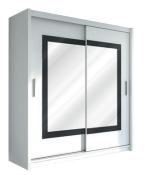

## PRESTON 203

The PRESTON wardrobe collection is perfect for a large, modern living room or bedroom. A combination of white and mirror surfaces add lightness and enlarge your living space while black inserts give that surprising and unique effect. The collection consists of two wardrobe models. PRESTON 203 is a 2-door wardrobe with a width of 203 cm.

Cool

In the picture: frame - white; front - white, gray glass, mirror. Aluminium slides, lower carriages on bearings.

interesting

design

decorative strip lightly sliding doors

available colour options

frame: white front: white, gray glass, mirror