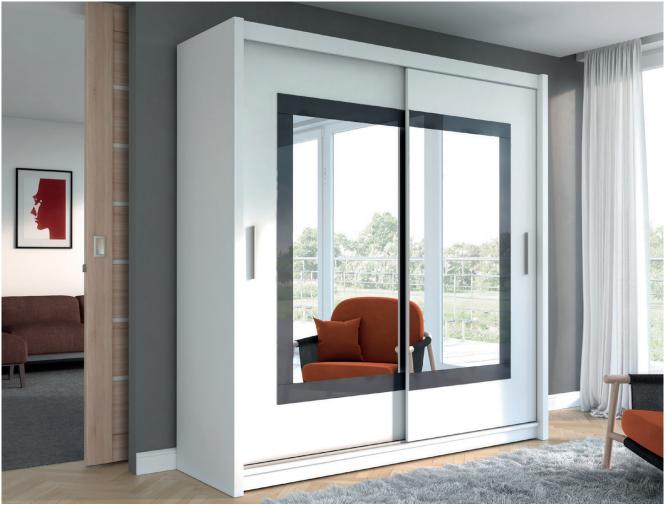

## PRESTON 203

The PRESTON wardrobe collection is perfect for a large, modern living room or bedroom. A combination of white and mirror surfaces add lightness and enlarge your living space while black inserts give that surprising and unique effect. The collection consists of two wardrobe models. PRESTON 203 is a 2-door wardrobe with a width of 203 cm.

Cool

In the picture: frame - white; front - white, gray glass, mirror. Aluminium slides, lower carriages on bearings.

interesting

design

decorative strip lightly sliding doors

available colour options

frame: white front: white, gray glass, mirror

wardrobe PRESTON 203 width 203 | depth 61 | height 215 cm