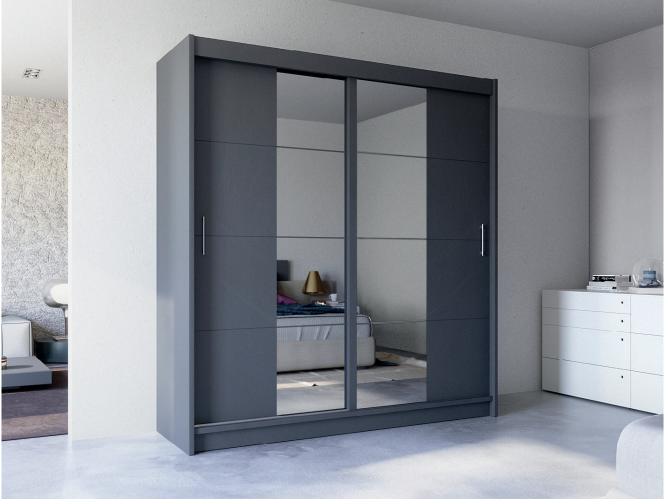

## PORTO II 203

The PORTO II collection consists of two models of wardrobes, which differ in width and number of front panels. These have a timeless and elegant design with functionally planned interior. For that reason the PORTO II wardrobes are a great choice for every household that shall resist time. PORTO II 203 is 203 cm wide and has two sliding doors.

<u>Fantastic</u>

In the picture: frame - graphite; front - graphite, mirror. Aluminium slides, lower carriages on bearings.

## available colour options

frame: graphite front: graphite, mirror

interior and dimensions

wardrobe PORTO II 203 width 203 | depth 61 | height 215 cm