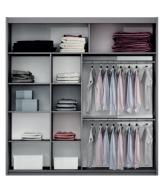

## available colour options

frame: graphite front: graphite, mirror

interior and dimensions

wardrobe PORTO II 203 width 203 | depth 61 | height 215 cm