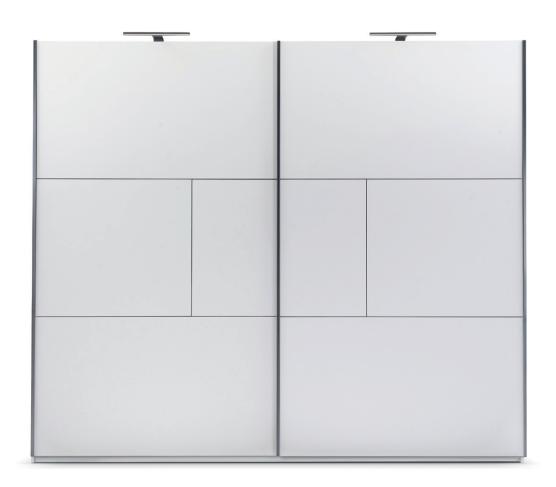

## **NIMES 250**

NIMES 250 wardrobe charms with simple design and outstanding symmetric front panels. It definitely looks modern and elegant. White high gloss panels and LED lighting will make your personal look bright and light. Three hanging rails, wide shelves and two internal drawers offer plenty of storage space to fit all your garments.

In the picture: frame - white; front - white, decorative black inserts.

modern design

functional inside elegant black decors

new!