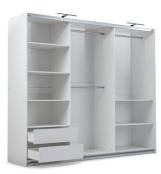

## **NIMES 250**

NIMES 250 wardrobe charms with simple design and outstanding symmetric front panels. It definitely looks modern and elegant. White high gloss panels and LED lighting will make your personal look bright and light. Three hanging rails, wide shelves and two internal drawers offer plenty of storage space to fit all your garments.

## interior and dimensions

frame: white front: white, decorative black inserts

WARDROBE NIMES 250 width 250 | depth 65 | height 215 cm

104 furniture catalogue 2023