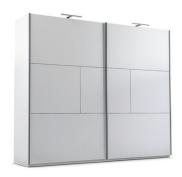

## **NIMES 250**



NIMES 250 wardrobe charms with simple design and outstanding symmetric front panels. It definitely looks modern and elegant. White high gloss panels and LED lighting will make your personal look bright and light. Three hanging rails, wide shelves and two internal drawers offer plenty of storage space to fit all your garments.





In the picture: frame - white; front - white, decorative black inserts.

modern design

functional inside elegant black decors

new!

## available colour options

## interior and dimensions



frame: white front: white, decorative black inserts



WARDROBE NIMES 250 width 250 | depth 65 | height 215 cm

104 furniture catalogue 2023