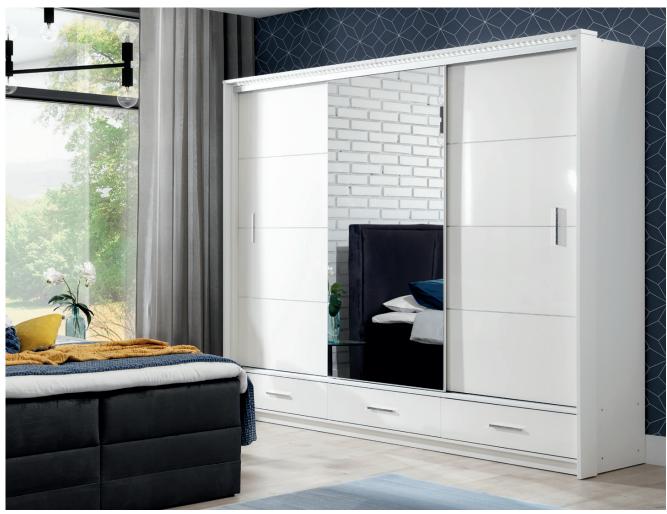

## MARSYLIA 250

MARSYLIA wardrobe collection is available in the two most neutral and universal colours - black and white. With high gloss finish of the fronts and a large mirror we get a timeless and elegant piece of furniture perfect for any interior. A large family shall appreciate the considerable size and spacious interior of the MARSYLIA 250 wardrobe.

In the picture: frame - white; front - white high-gloss, mirror. SEVROLL fittings.

functional drawers decorative stripe

upper LED lighting simple, modern style extremely high