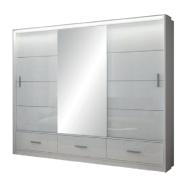

## available colour options

frame: white front: white high-gloss, mirror

frame: black front: black high-gloss, mirror

interior and dimensions

wardrobe MARSYLIA 250 width 255 | depth 61 | height 222 cm

www.stolar.com