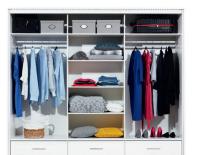

## MARSYLIA 250

MARSYLIA wardrobe collection is available in the two most neutral and universal colours - black and white. With high gloss finish of the fronts and a large mirror we get a timeless and elegant piece of furniture perfect for any interior. A large family shall appreciate the considerable size and spacious interior of the MARSYLIA 250 wardrobe.