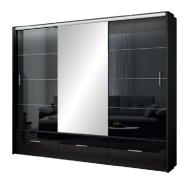

## available colour options

frame: white front: white high-gloss, mirror

frame: black front: black high-gloss, mirror

interior and dimensions

wardrobe MARSYLIA 250 width 255 | depth 61 | height 222 cm

www.stolar.com