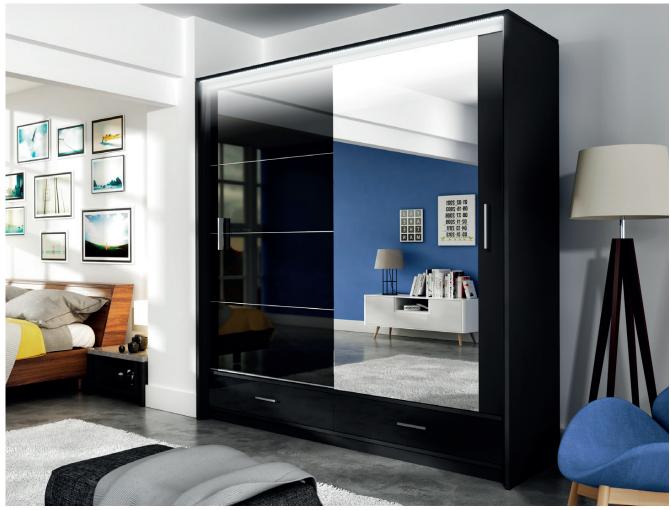

## MARSYLIA 203

MARSYLIA wardrobe collection is available in the two most neutral and universal colours - black and white. With high gloss finish of the fronts and a large mirror we get a timeless and elegant piece of furniture perfect for any interior. MARSYLIA 203 is a 2-door wardrobe, with an above-standard height.

In the picture: frame - black; front - black high-gloss, mirror + black mat. SEVROLL fittings.

functional drawers decorative stripe

upper LED lighting simple, modern style extremely high

available colour options