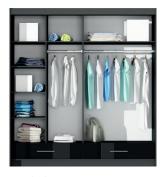

## interior and dimensions

frame: white front: white high-gloss, mirror + white mat

frame: black front: black high-gloss, mirror + black mat

wardrobe MARSYLIA 203 width 208 | depth 61 | height 222 cm

36 furniture catalogue 2023