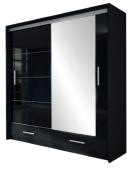

## interior and dimensions

frame: white front: white high-gloss, mirror + white mat

frame: black front: black high-gloss, mirror + black mat

wardrobe MARSYLIA 203 width 208 | depth 61 | height 222 cm

36 furniture catalogue 2023