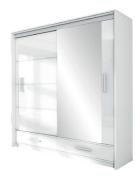

## interior and dimensions

frame: white front: white high-gloss, mirror + white mat

frame: black front: black high-gloss, mirror + black mat

wardrobe MARSYLIA 203 width 208 | depth 61 | height 222 cm

36 furniture catalogue 2023