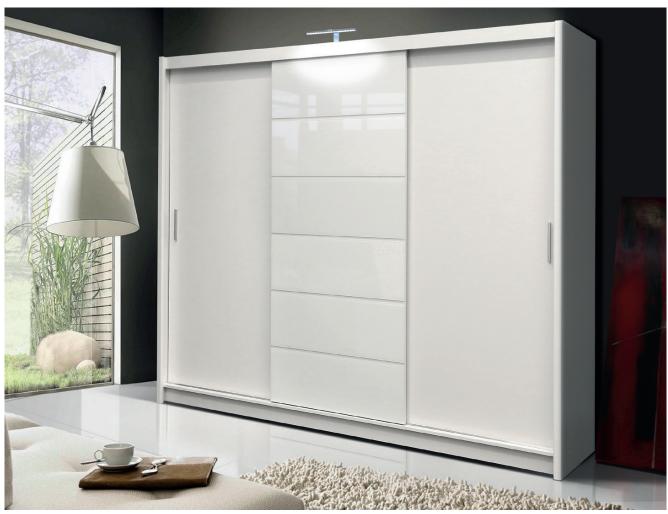

## **MALIBU**

MALIBU wardrobe has been designed for larger spaces. That elegant piece of furniture will definitely make any bedroom and living room look nice and modern. A panel of matt glass inserted between the two sliding doors adds a touch of sophistication.

In the picture: frame - white; front - white, white glass. Aluminum rails, lower carriages on bearings. LED lighting.

ergonomic handles simple, modern style internal drawers

spacious inside high durability