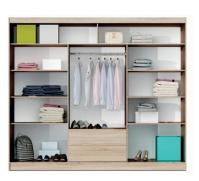

## interior and dimensions

wardrobe MALIBU width 250 | depth 61 | height 215 cm

80 furniture catalogue 2023