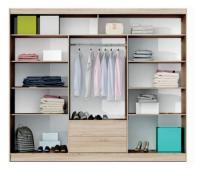

frame: white front: white, mirror

frame: Sonoma oak front: Sonoma oak, mirror

interior and dimensions

wardrobe LIZBONA II 250 width 250 | depth 61 | height 215 cm

www.stolar.com