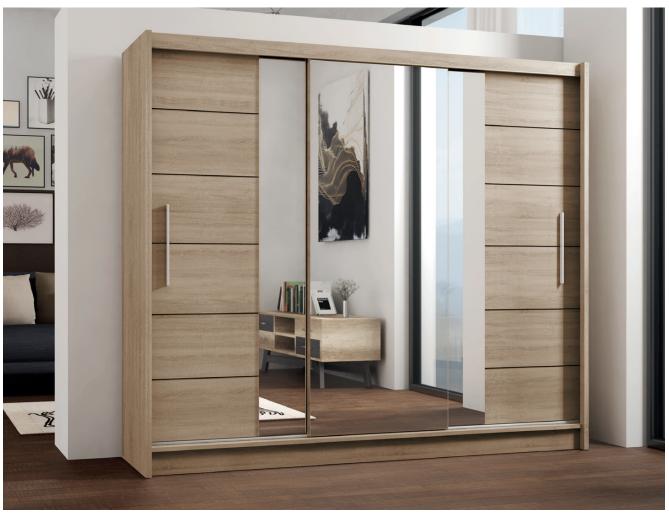

## LIZBONA II 250

The LIZBONA II collection consists of two models of wardrobes distinguished by width and mirror position. LIZBONA II 250 has three sliding doors. The mirror is placed in the middle and partially on the sides of both neighboring front panels. This unique design creates an interesting visual effect, which makes the wardrobe a perfect center piece of any interior.

In the picture: frame - Sonoma oak; front - Sonoma oak, mirror. Aluminium slides, lower carriages on bearings.

long straight handles

decorative stripe

internal drawers

spacious inside large mirror

available colour options