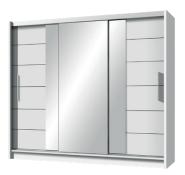

frame: white front: white, mirror

frame: Sonoma oak front: Sonoma oak, mirror

interior and dimensions

wardrobe LIZBONA II 250 width 250 | depth 61 | height 215 cm

www.stolar.com