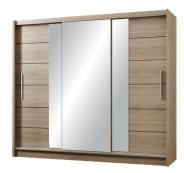

frame: white front: white, mirror

frame: Sonoma oak front: Sonoma oak, mirror

interior and dimensions

wardrobe LIZBONA II 250 width 250 | depth 61 | height 215 cm

www.stolar.com