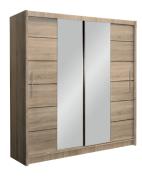

## available colour options

frame: white front: white, mirror

frame: Sonoma oak front: Sonoma oak, mirror