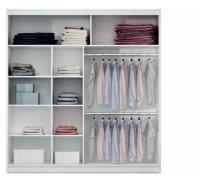

In the picture: frame - white; front - white, mirror. Aluminium slides, lower carriages on bearings.

simple handles decorative stripe numerous shelves

spacious inside large mirror

## interior and dimensions

wardrobe LIZBONA II 203 width 203 | depth 61 | height 215 cm

66 furniture catalogue 2023