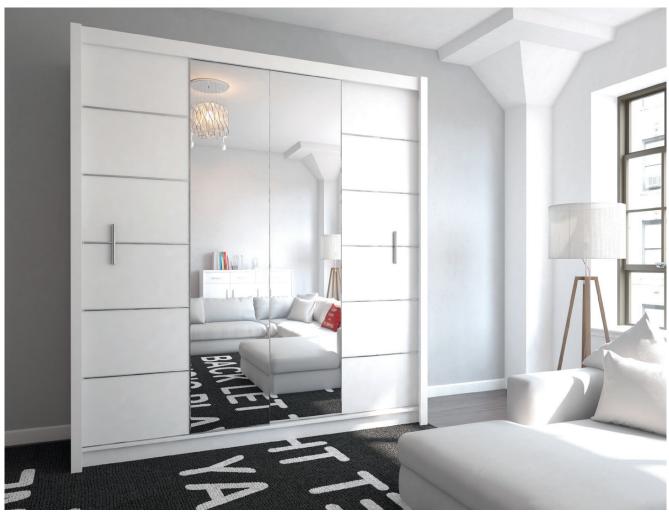

## LIZBONA II 203

The LIZBONA II collection consists of two models of wardrobes distinguished by width and mirror position. LIZBONA II 203 is a medium wardrobe. With bright colours (white, Sonoma oak) and large centrally positioned mirror, the wardrobe gives the impression of being smaller and very graceful.

In the picture: frame - white; front - white, mirror. Aluminium slides, lower carriages on bearings.

simple handles decorative stripe numerous shelves

spacious inside large mirror