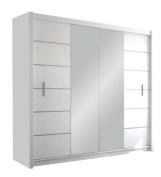

## available colour options

frame: white front: white, mirror

frame: Sonoma oak front: Sonoma oak, mirror