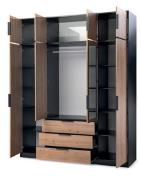

## LATI D4

LATI D4 wardrobe is an ideal choice for modern loft or industrial interiors. The combination of black, wood and mirror stresses the austere look. It is a spacious wardrobe with a hanging rail and numerous shelves. Three large external drawers and hinged doors guarantee comfortable everyday use.

frame: black front: Viking oak, mirror

wardrobe LATI D4 width 196 | depth 57,5 | height 200 cm

96 furniture catalogue 2023