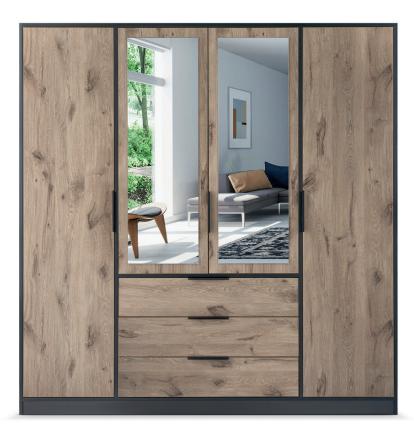

## LATI D4

LATI D4 wardrobe is an ideal choice for modern loft or industrial interiors. The combination of black, wood and mirror stresses the austere look. It is a spacious wardrobe with a hanging rail and numerous shelves. Three large external drawers and hinged doors guarantee comfortable everyday use.

In the picture: frame - black; front - Viking oak, black, mirror. Hinged door.

hinged doors decorative black elements

everlasting design

external drawers

new!

available colour options

interior and dimensions

frame: black front: Viking oak, mirror

wardrobe LATI D4 width 196 | depth 57,5 | height 200 cm

96 furniture catalogue 2023