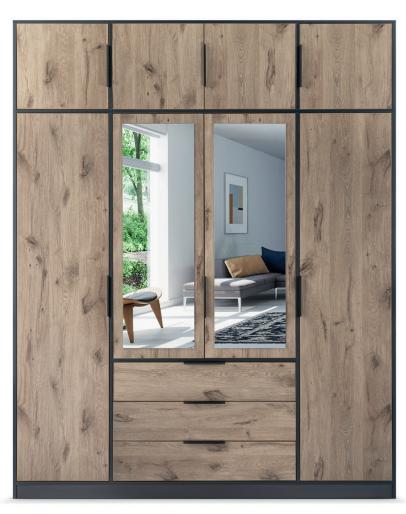

## LATI D4 extension

An extension for LATI D4 wardrobe provides that little extra space without affecting the overall look. LATI D4 wardrobe is an ideal choice for modern loft or industrial interiors. The combination of black, wood and mirror stresses the austere look. It is a spacious wardrobe with a hanging rail and numerous shelves. Three large external drawers and hinged doors guarantee comfortable everyday use.

In the picture: frame - black; front - Viking oak, black, mirror. Hinged door.

decorative black elements classic colours maximum storage space

new!

available colour options

dimensions

LATI D4 extension width 196 | depth 57,5 | height 45 cm