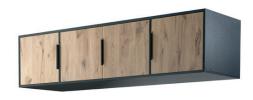

## LATI D4 extension

An extension for LATI D4 wardrobe provides that little extra space without affecting the overall look. LATI D4 wardrobe is an ideal choice for modern loft or industrial interiors. The combination of black, wood and mirror stresses the austere look. It is a spacious wardrobe with a hanging rail and numerous shelves. Three large external drawers and hinged doors guarantee comfortable everyday use.

In the picture: frame - black; front - Viking oak, black, mirror. Hinged door.

decorative black elements classic colours maximum storage space

new!

available colour options

dimensions

LATI D4 extension width 196 | depth 57,5 | height 45 cm