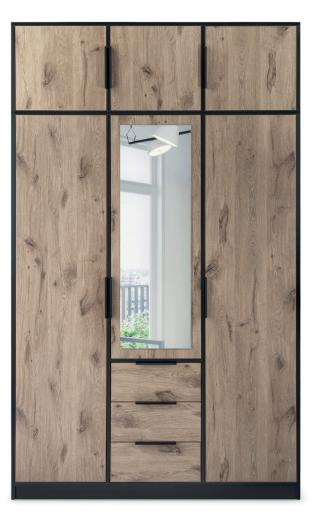

## LATI D3 extension

An extension for LATI D3 wardrobe provides that little extra space without affecting the overall look. LATI D3 wardrobe is an ideal choice for modern loft or industrial interiors. The combination of black, wood and mirror stresses the austere look. With external drawers, two hanging rail and hinged doors it offers comfortable everyday use.

In the picture: frame - black; front - Viking oak, black, mirror. Hinged door.

decorative black elements classic colours

spacious interior

new!

available colour options

dimensions

frame: black front: Viking oak