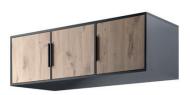

## LATI D3 extension



An extension for LATI D3 wardrobe provides that little extra space without affecting the overall look. LATI D3 wardrobe is an ideal choice for modern loft or industrial interiors. The combination of black, wood and mirror stresses the austere look. With external drawers, two hanging rail and hinged doors it offers comfortable everyday use.





In the picture: frame - black; front - Viking oak, black, mirror. Hinged door.

decorative black elements classic colours

spacious interior

new!

available colour options

dimensions





frame: black front: Viking oak



LATI D3 extension width 149 | depth 57,5 | height 45 cm

www.stolar.com 95