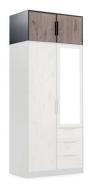

## LATI D2 extension

An extension for LATI D2 wardrobe provides that little extra space without affecting the overall look. LATI D2 wardrobe is an ideal choice for modern loft or industrial interiors. The combination of black, wood and mirror stresses the austere look. With external drawers, hanging rail and hinged doors it offers comfortable access and everyday use.

In the picture LATI D2 with an extension: frame - black; front - Viking oak, mirror.

classic colours functional inside new!

available colour options

dimensions

LATI D2 extension width 100 | depth 57,5 | height 45 cm