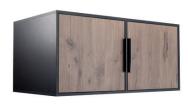

In the picture LATI D2 with an extension: frame - black; front - Viking oak, mirror.

classic colours functional inside new!

available colour options

dimensions

LATI D2 extension width 100 | depth 57,5 | height 45 cm