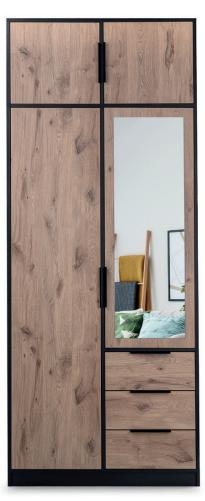

## LATI D2 extension

An extension for LATI D2 wardrobe provides that little extra space without affecting the overall look. LATI D2 wardrobe is an ideal choice for modern loft or industrial interiors. The combination of black, wood and mirror stresses the austere look. With external drawers, hanging rail and hinged doors it offers comfortable access and everyday use.

In the picture LATI D2 with an extension: frame - black; front - Viking oak, mirror.

classic colours functional inside new!

available colour options

dimensions

LATI D2 extension width 100 | depth 57,5 | height 45 cm