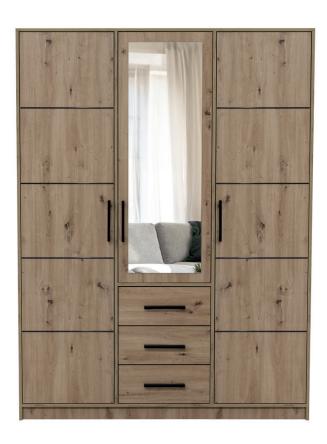

## KOS D3

KOS D3 wardrobe offers a contemporary design that shall fit any modern interior. Black decorative elements on the doors as well as black handles stress its industrial and loft look. With a range of shelves, hanging rail and external drawers it surprises with storage capacity.

In the picture: frame - Artisan oak; front - Artisan oak, mirror. Hinged door.

hinged doors two hanging rails

industrial design

external drawers

available colour options

interior and dimensions

frame: Artisan oak front: Artisan oak, mirror

wardrobe KOS D3 width 149 | depth 57,5 | height 200 cm

88 furniture catalogue 2023