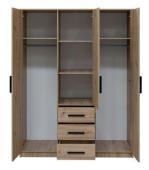

## KOS D3

KOS D3 wardrobe offers a contemporary design that shall fit any modern interior. Black decorative elements on the doors as well as black handles stress its industrial and loft look. With a range of shelves, hanging rail and external drawers it surprises with storage capacity.

In the picture: frame - Artisan oak; front - Artisan oak, mirror. Hinged door.

hinged doors two hanging rails

industrial design

external drawers

available colour options

interior and dimensions

frame: Artisan oak front: Artisan oak, mirror