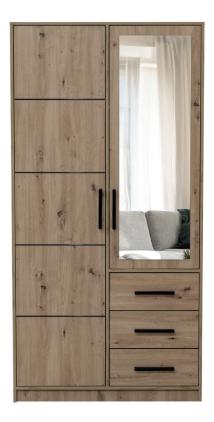

## KOS D2

KOS D2 wardrobe offers a contemporary design that shall fit any modern interior. Black decorative elements on the doors as well as black handles stress its industrial and loft look. With a range of shelves, hanging rail and external drawers it surprises with storage capacity.

In the picture: frame - Artisan oak; front - Artisan oak, mirror. Hinged door.

hinged doors industrial design

hanging rail external drawers

available colour options

interior and dimensions

frame: Artisan oak front: Artisan oak, mirror

wardrobe KOS D2 width 100 | depth 57,5 | height 200 cm

86 furniture catalogue 2023