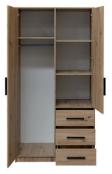

## KOS D2

KOS D2 wardrobe offers a contemporary design that shall fit any modern interior. Black decorative elements on the doors as well as black handles stress its industrial and loft look. With a range of shelves, hanging rail and external drawers it surprises with storage capacity.

In the picture: frame - Artisan oak; front - Artisan oak, mirror. Hinged door.

hinged doors industrial design

hanging rail external drawers

available colour options

interior and dimensions

frame: Artisan oak front: Artisan oak, mirror