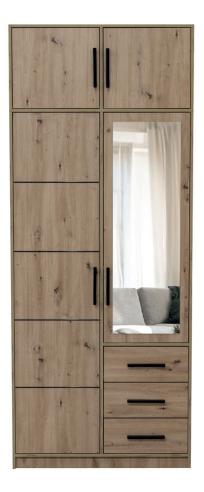

## KOS D2 extension

KOS D2 extension provides additional storage to KOS D2 wardrobe that offers a contemporary design suitable for any modern interior. Black decorative elements on the doors as well as black handles stress its industrial and loft look. With a range of shelves, hanging rail and external drawers it surprises with storage capacity. It is a perfect choice for compact living spaces.

In the picture: frame - Artisan oak; front - Artisan oak, mirror. Hinged door.

durable quality materials

available colour options

frame: Artisan oak front: Artisan oak, mirror

dimensions

KOS D2 extension width 100 | depth 57,5 | height 45 cm