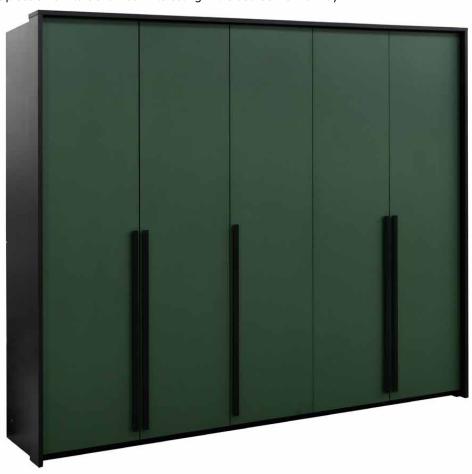

## **GENUA 255**

GENUA 255 wardrobe immediately catches your attention with unexpected and unique design. Long handles create a modern and rather futuristic look. The wardrobe is available in two colour options. The dark body and bottle green fronts combined with black handles match the latest trends in interior design and are perfect for those who seek character and outstanding pieces of furniture. The inside is spacious with two shelves in the upper part and hanging rails in the middle of the wardrobe. This piece of furniture shall look interesting in the bedroom or hallway.

In the picture: frame - black; front - bottle green. Hinged door.

hinged doors two colour options

Three hanging rails

new!

available colour options

frame: white front: white

frame: black front: bottle green

wardrobe GENUA 255 width 255 | depth 65 | height 217 cm