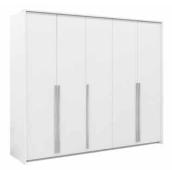

In the picture: frame - black; front - bottle green. Hinged door.

hinged doors two colour options

Three hanging rails

new!

available colour options

frame: white front: white

frame: black front: bottle green