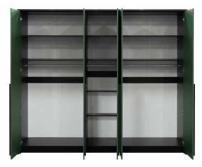

## **GENUA 255**

GENUA 255 wardrobe immediately catches your attention with unexpected and unique design. Long handles create a modern and rather futuristic look. The wardrobe is available in two colour options. The dark body and bottle green fronts combined with black handles match the latest trends in interior design and are perfect for those who seek character and outstanding pieces of furniture. The inside is spacious with two shelves in the upper part and hanging rails in the middle of the wardrobe. This piece of furniture shall look interesting in the bedroom or hallway.