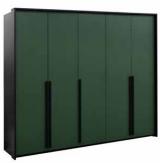

## **GENUA 255**

GENUA 255 wardrobe immediately catches your attention with unexpected and unique design. Long handles create a modern and rather futuristic look. The wardrobe is available in two colour options. The dark body and bottle green fronts combined with black handles match the latest trends in interior design and are perfect for those who seek character and outstanding pieces of furniture. The inside is spacious with two shelves in the upper part and hanging rails in the middle of the wardrobe. This piece of furniture shall look interesting in the bedroom or hallway.

In the picture: frame - black; front - bottle green. Hinged door.

hinged doors two colour options

Three hanging rails

new!

available colour options

frame: white front: white

frame: black front: bottle green