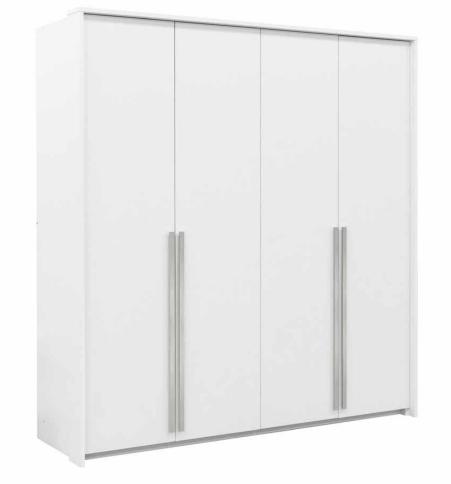

## wardrobe **GENUA 210**

GENUA 210 wardrobe immediately catches your attention with unexpected and unique design. Long handles create a modern and rather futuristic look. The wardrobe is available in two colour options. White fronts and silver handles are a safe choice that shall last for years. The inside is spacious with two shelves in the upper part and hanging rails in the middle of the wardrobe. This piece of furniture shall look interesting in the bedroom or big hallway.

NEV

In the picture: frame - white; front - white. Hinged door.