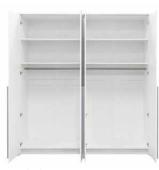

## wardrobe **GENUA 210**

GENUA 210 wardrobe immediately catches your attention with unexpected and unique design. Long handles create a modern and rather futuristic look. The wardrobe is available in two colour options. White fronts and silver handles are a safe choice that shall last for years. The inside is spacious with two shelves in the upper part and hanging rails in the middle of the wardrobe. This piece of furniture shall look interesting in the bedroom or big hallway.