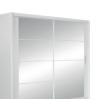

## DAKOTA 160 203

The DAKOTA wardrobes are available in two widths and two designs. The doors are made of symmetrically arranged mirrors. The interesting pattern creates the impression of a large mirror, but at the same time the symmetrical divisions disturb the regularity of the wardrobes.



Modern



In the picture: frame - white; front - white, mirror. Aluminium slides, lower carriages on bearings.

aluminium

handles



available colour options

frame: black front: black, mirror



timeless

design

functional

inside

frame: white front: white, mirror

## interior and dimensions

large

mirror



wardrobe DAKOTA 160 width 160 cm depth 61 cm height 215 cm



wardrobe DAKOTA 203 width 203 cm depth 61 cm height 215 cm