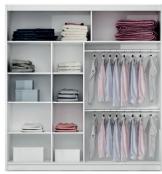

## interior and dimensions

large

mirror

wardrobe DAKOTA 160 width 160 cm depth 61 cm height 215 cm

wardrobe DAKOTA 203 width 203 cm depth 61 cm height 215 cm