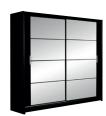

Modern

In the picture: frame - white; front - white, mirror. Aluminium slides, lower carriages on bearings.

aluminium

handles

available colour options

frame: black front: black, mirror

timeless

design