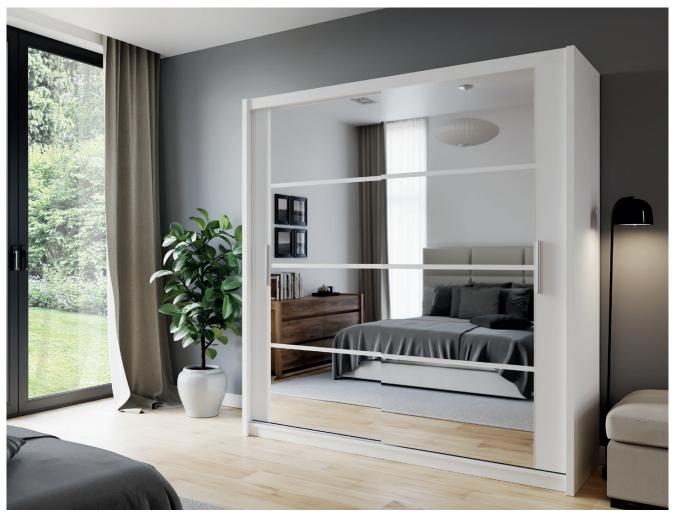

## DAKOTA 160 203

The DAKOTA wardrobes are available in two widths and two designs. The doors are made of symmetrically arranged mirrors. The interesting pattern creates the impression of a large mirror, but at the same time the symmetrical divisions disturb the regularity of the wardrobes.

Modern

In the picture: frame - white; front - white, mirror. Aluminium slides, lower carriages on bearings.

aluminium

handles

available colour options

frame: black front: black, mirror

timeless

design