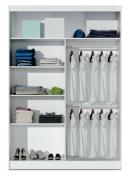

## interior and dimensions

large

mirror

wardrobe DAKOTA 160 width 160 cm depth 61 cm height 215 cm

wardrobe DAKOTA 203 width 203 cm depth 61 cm height 215 cm