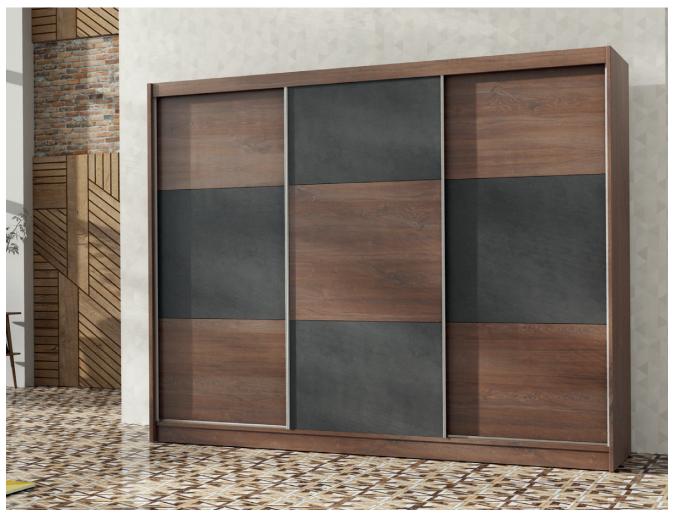

## CORDOBA

CORDOBA is a wardrobe with character. Its considerable size and massive appearance dynamizes the layout of the doors. These resemble a large chessboard, with alternating pattern of Sterling oak and brown concrete. The wardrobe doors are handleless, so nothing disturbs the rhythm of their surface.

In the picture: frame - oak Sterling; front - oak Sterling, brown concrete. Aluminium slides, lower carriages on bearings.

original design functional inside highest quality

no mirrors big capacity

available colour options