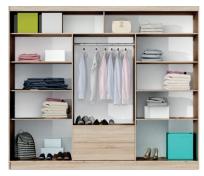

In the picture: frame - oak Sterling; front - oak Sterling, brown concrete. Aluminium slides, lower carriages on bearings.

original design functional inside highest quality

no mirrors big capacity

available colour options

interior and dimensions

frame: oak Sterling front: oak Sterling, brown concrete

wardrobe CORDOBA width 250 | depth 61 | height 215 cm

www.stolar.com 79