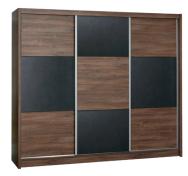

## CORDOBA

CORDOBA is a wardrobe with character. Its considerable size and massive appearance dynamizes the layout of the doors. These resemble a large chessboard, with alternating pattern of Sterling oak and brown concrete. The wardrobe doors are handleless, so nothing disturbs the rhythm of their surface.

In the picture: frame - oak Sterling; front - oak Sterling, brown concrete. Aluminium slides, lower carriages on bearings.

original design functional inside highest quality

no mirrors big capacity

available colour options