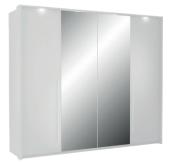

In the picture: frame - white; front - white, mirror. Swing doors on HETTICH fittings.

modern design

functional inside aluminium handles

upper LED lighting big capacity

available colour options

interior and dimensions

frame: white front: white, mirror

frame: lava front: lava, mirror

wardrobe BREMA 255 width 255 | depth 65 | height 219 cm

a way of opening