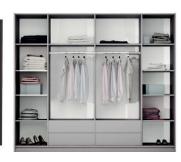

## **BREMA 255**

BREMA 255 wardrobe, just like its smaller version, has an interesting, yet easy to use, swing door system. The advantage of such solution is free access to the entire wardrobe. By opening two wings, the user gains full access to its inside.

frame: white front: white, mirror

frame: lava front: lava, mirror

wardrobe BREMA 255 width 255 | depth 65 | height 219 cm

a way of opening