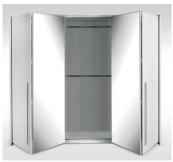

## **BREMA 255**

BREMA 255 wardrobe, just like its smaller version, has an interesting, yet easy to use, swing door system. The advantage of such solution is free access to the entire wardrobe. By opening two wings, the user gains full access to its inside.

In the picture: frame - white; front - white, mirror. Swing doors on HETTICH fittings.

modern design

functional inside aluminium handles

upper LED lighting big capacity

available colour options

interior and dimensions

frame: white front: white, mirror

frame: lava front: lava, mirror

wardrobe BREMA 255 width 255 | depth 65 | height 219 cm

a way of opening