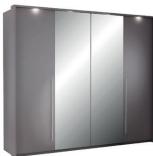

frame: white front: white, mirror

frame: lava front: lava, mirror

wardrobe BREMA 255 width 255 | depth 65 | height 219 cm

a way of opening