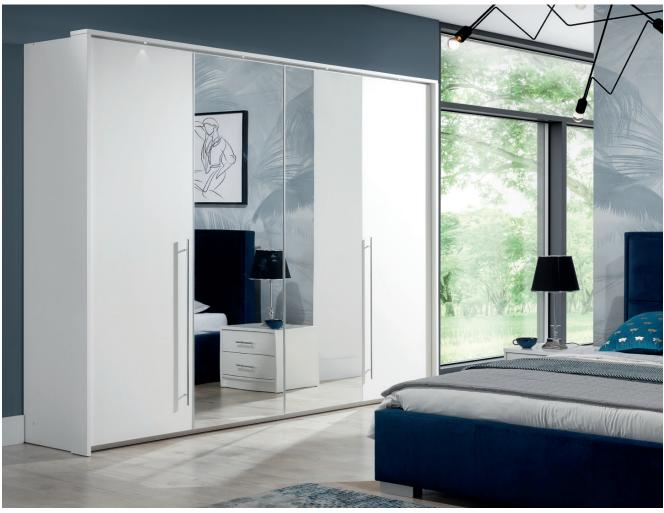

## **BREMA 255**

BREMA 255 wardrobe, just like its smaller version, has an interesting, yet easy to use, swing door system. The advantage of such solution is free access to the entire wardrobe. By opening two wings, the user gains full access to its inside.

In the picture: frame - white; front - white, mirror. Swing doors on HETTICH fittings.

modern design

functional inside aluminium handles

upper LED lighting big capacity

available colour options

interior and dimensions