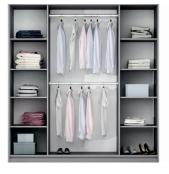

frame: white front: white, mirror

frame: lava front: lava, mirror

wardrobe BREMA 210 width 209 | depth 65 | height 219 cm

a way of opening

furniture catalogue 2023