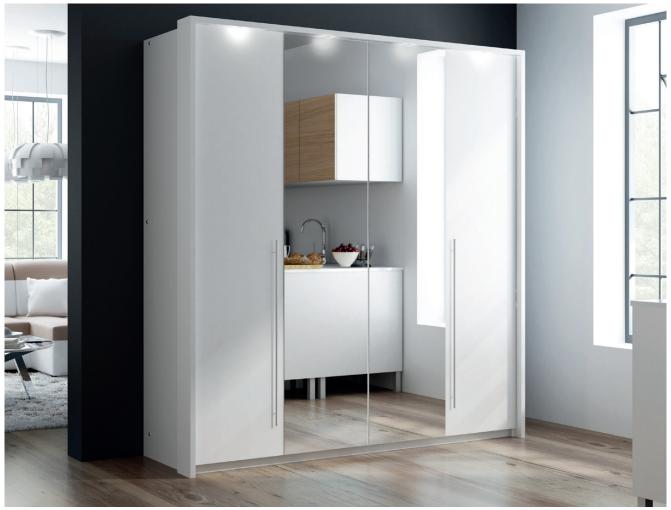

## **BREMA 210**

BREMA 210 is a wardrobe with swing doors. Just slightly pull the handle for an easy access. Four equally sized front panels give the impression of modularity and add a visual lightness to the wardrobe.

In the picture: frame - white; front - white, mirror. Swing doors on HETTICH fittings.

modern design functional inside aluminium handles

upper LED lighting big capacity

available colour options

interior and dimensions