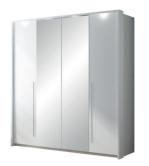

frame: white front: white, mirror

frame: lava front: lava, mirror

wardrobe BREMA 210 width 209 | depth 65 | height 219 cm

a way of opening

furniture catalogue 2023