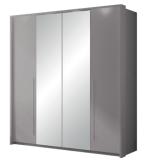

frame: white front: white, mirror

frame: lava front: lava, mirror

wardrobe BREMA 210 width 209 | depth 65 | height 219 cm

a way of opening

furniture catalogue 2023