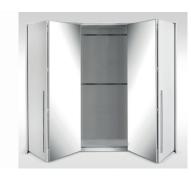

## **BREMA 210**

BREMA 210 is a wardrobe with swing doors. Just slightly pull the handle for an easy access. Four equally sized front panels give the impression of modularity and add a visual lightness to the wardrobe.

In the picture: frame - white; front - white, mirror. Swing doors on HETTICH fittings.

modern design functional inside aluminium handles

upper LED lighting big capacity

available colour options

interior and dimensions

frame: white front: white, mirror

frame: lava front: lava, mirror

wardrobe BREMA 210 width 209 | depth 65 | height 219 cm

a way of opening

furniture catalogue 2023