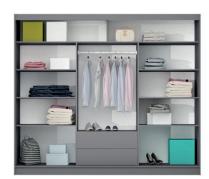

In the picture: frame - white; front - white, mirror, black glass. Aluminium slides, lower carriages on bearings.

dynamic design handleless fronts easy to close large mirror

interior and dimensions