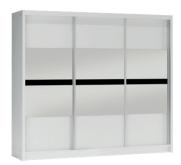

## available colour options

frame: white front: white, mirror, black glass

frame: graphite front: graphite, mirror, black glass

wardrobe BATUMI 250 width 250 | depth 61 | height 215 cm