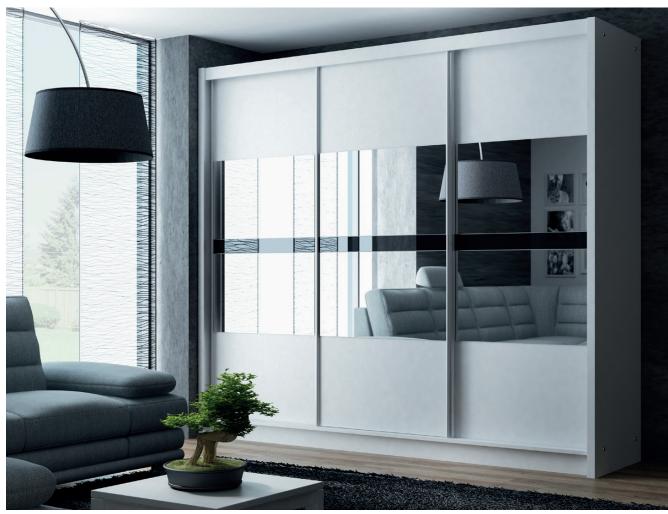

## BATUMI 250

BATUMI 250 wardrobe has three sliding doors, set on solid slides. This division makes opening of the wardrobe easy and allows free use of its interior. As with the smaller model from this collection, BATUMI 250 owes its attractive appearance to the unusual design of the front panels.

In the picture: frame - white; front - white, mirror, black glass. Aluminium slides, lower carriages on bearings.

dynamic design handleless fronts easy to close large mirror

interior and dimensions