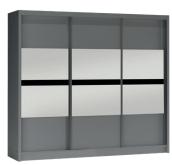

## available colour options

frame: white front: white, mirror, black glass

frame: graphite front: graphite, mirror, black glass

wardrobe BATUMI 250 width 250 | depth 61 | height 215 cm