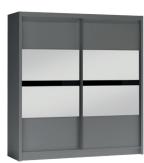

## available colour options

frame: white front: white, mirror, black glass

frame: graphite front: graphite, mirror, black glass