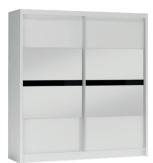

## available colour options

frame: white front: white, mirror, black glass

frame: graphite front: graphite, mirror, black glass