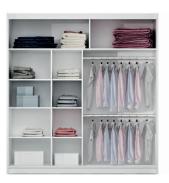

## interior and dimensions

wardrobe BATUMI 203 width 203 | depth 61 | height 215 cm