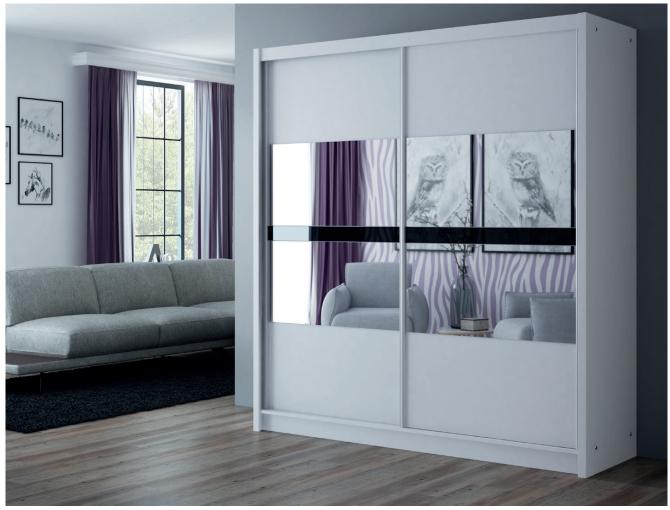

## BATUMI 203

The BATUMI 203 wardrobe is a new design in our offer. The central part of the front panels is occupied by large mirrors, which - to add variety - have a horizontal stripe of black glass. All these elements add up to a unique design of the BATUMI wardrobe that shall definitely complement your personal space.

In the picture: frame - white; front - white, mirror, black glass. Aluminium slides, lower carriages on bearings.

dynamic design handleless fronts easy to close large mirror