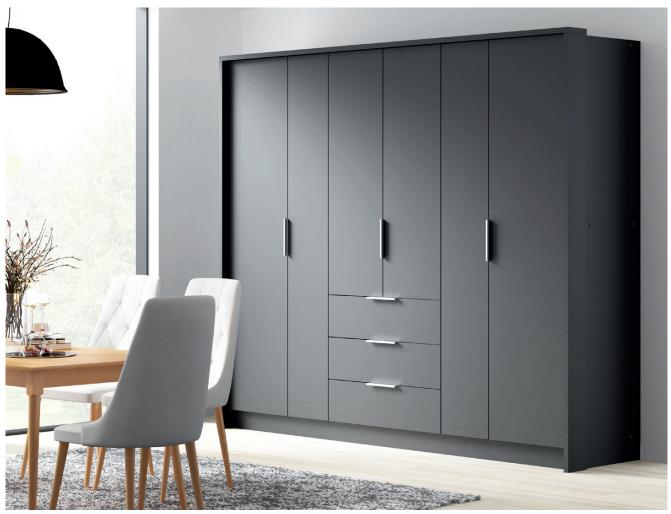

## **BANGKOK 255**

BANGKOK wardrobes are the latest project of the STOLAR brand. This model meets the latest design and functional trends. It will fit perfectly in any contemporary interior. Its capacity is comparable to a medium-sized walk in wardrobe. Thanks to the hinged doors, this piece of furniture provides excellent access to all parts of the wardrobe at the same time.

In the picture: frame - graphite; front - graphite. Hinged door.

modern design

functional inside

aluminium handles

alcove installation

big capacity new!

available colour options

frame: graphite front: graphite