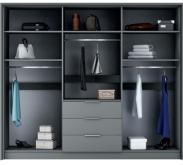

## **BANGKOK 255**

BANGKOK wardrobes are the latest project of the STOLAR brand. This model meets the latest design and functional trends. It will fit perfectly in any contemporary interior. Its capacity is comparable to a medium-sized walk in wardrobe. Thanks to the hinged doors, this piece of furniture provides excellent access to all parts of the wardrobe at the same time.

In the picture: frame - graphite; front - graphite. Hinged door.

modern design

functional inside

aluminium handles

alcove installation

big capacity new!

available colour options

frame: graphite front: graphite