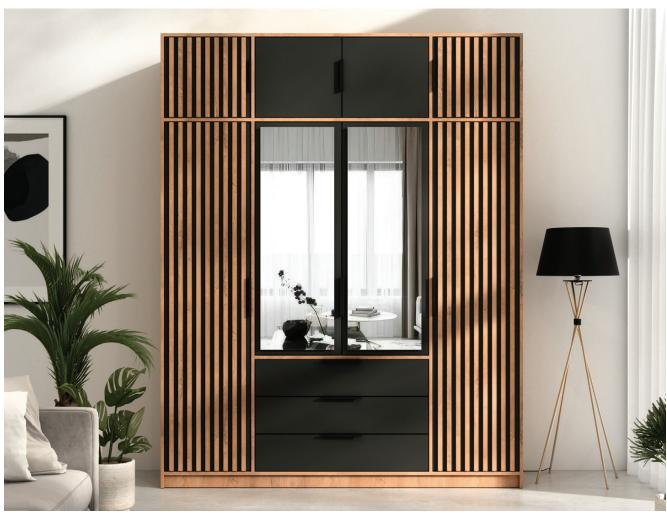

## **BALI LUX D4 extension**

BALI LUX D4 wardrobe collection isour response to the newest trends in furniture design. The combination of lamellas and mirrors add a new dimension to any interior. White combined with oak add subtle and delicate touch while black and oak create that modern loft interior. The interior of the wardrobe is a twin solution to the already known BALI wardrobe collection. An extension provides that little extra space without affecting the overall look.

In the picture: frame -Wotan oak; front - lamella, black, mirror. Hinged door.

modern hinged lamella doors

functional inside

external drawers

new!

available colour options

frame: white

interior and dimensions

frame: Wotan oak front: lamella, black, mirror front: lamella, white, mirror

**BALI LUX D4 extension** width 196 | depth 57,5 | height 45 cm