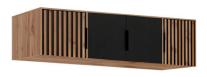

frame: Wotan oak front: lamella, black, mirror front: lamella, white, mirror

**BALI LUX D4 extension** width 196 | depth 57,5 | height 45 cm