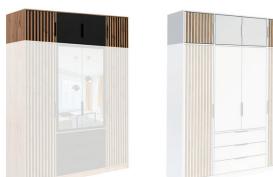

In the picture: frame -Wotan oak; front - lamella, black, mirror. Hinged door.

modern hinged lamella doors

functional inside

external drawers

new!

available colour options

frame: white

interior and dimensions

frame: Wotan oak front: lamella, black, mirror front: lamella, white, mirror

**BALI LUX D4 extension** width 196 | depth 57,5 | height 45 cm