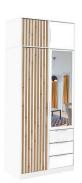

## available colour options

frame: white front: lamella, white, mirror

frame: Wotan oak front: lamella, black, mirror

interior and dimensions

BALI LUX D2 extension width 100 | depth 57,5 | height 45 cm

www.stolar.com