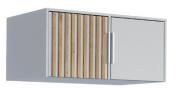

## available colour options

frame: white front: lamella, white, mirror

frame: Wotan oak front: lamella, black, mirror

interior and dimensions

BALI LUX D2 extension width 100 | depth 57,5 | height 45 cm

www.stolar.com