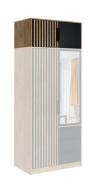

## available colour options

frame: white front: lamella, white, mirror

frame: Wotan oak front: lamella, black, mirror

interior and dimensions

BALI LUX D2 extension width 100 | depth 57,5 | height 45 cm

www.stolar.com