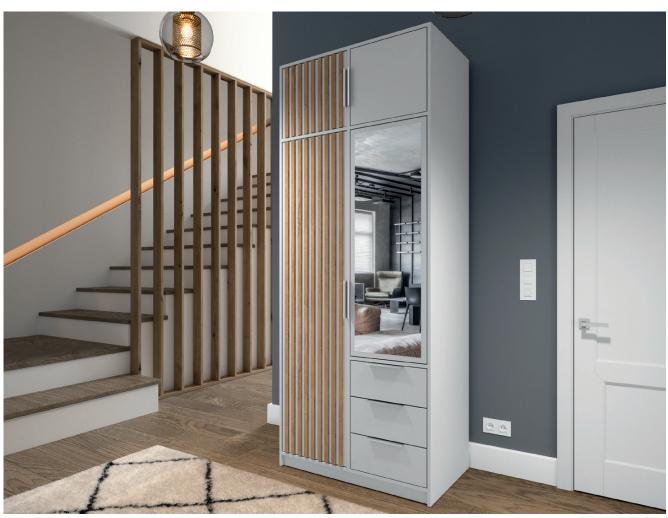

## **BALI LUX D2 extension**

BALI LUX D2 wardrobe collection is our response to the newest trends in furniture design. The combination of lamellas and mirrors add a new dimension to any interior. White combined with oak add subtle and delicate touch while black and oak create that modern loft interior. The interior of the wardrobe is a twin solution to the already known BALI wardrobe collection. An extension provides that little extra space without affecting the overall look.

In the picture: frame -white; front - lamella, white, mirror. Hinged door.

hinged doors modern lamella compact size new!