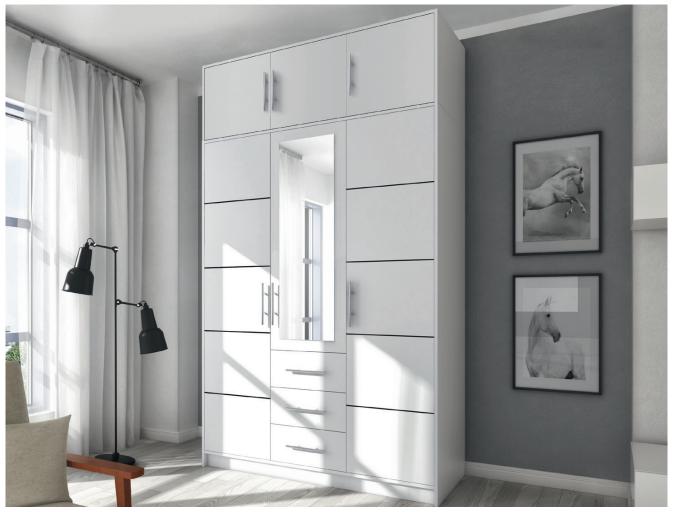

## **BALI D3 extension**

An extension for the BALI D3 wardrobe provides that little extra space without affecting the overall look. Neat white fronts with decorative stripes and large mirror add lightness to the whole structure. External drawers provide quick access to the stored items.

NEW

In the picture BALI D3 wardrobe with extension: frame - white; front - white, mirror.