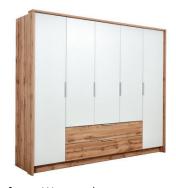

In the picture: frame - Wotan oak; front - Wotan oak, white. Hinged door.

modern design functional inside aluminium handles

no mirrors big capacity

new!

available colour options

interior and dimensions

frame: Wotan oak front: Wotan oak, white

wardrobe VIENNA 255 width 255 | depth 65 | height 217 cm

www.stolar.com 33