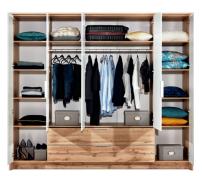

In the picture: frame - Wotan oak; front - Wotan oak, white. Hinged door.

modern design functional inside aluminium handles

no mirrors big capacity

new!

available colour options

interior and dimensions

frame: Wotan oak front: Wotan oak, white