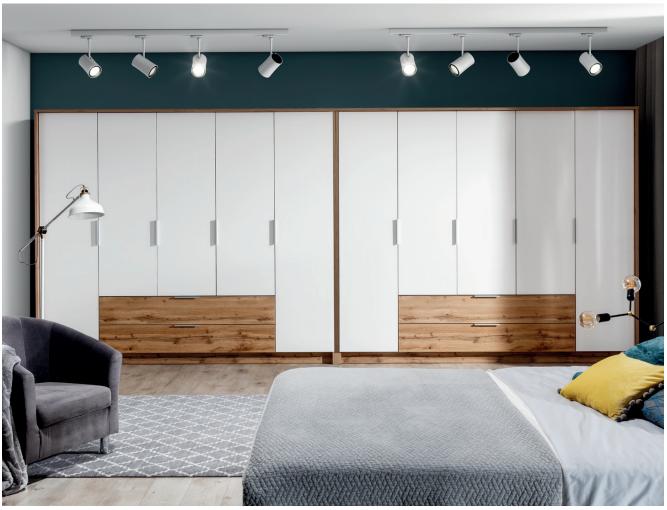

## VIENNA 255

VIENNA wardrobe is new in the STOLAR wardrobe collection. The combination of pure white and warm oak wood decor creates a very elegant and classic effect. The capacity of the closet will definitely surprise you, and the combination of two pieces of furniture will replace a large walk in wardrobe.

In the picture: frame - Wotan oak; front - Wotan oak, white. Hinged door.

modern design functional inside aluminium handles

no mirrors big capacity

new!

available colour options

interior and dimensions

frame: Wotan oak front: Wotan oak, white