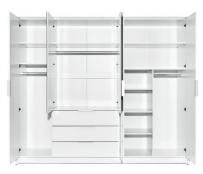

In the picture: frame - white; front - white, mirror. Hinged door.

modern design

functional inside highest quality

two hanging rails

large shelves new!

available colour options

interior and dimensions

frame: white front: white, mirror