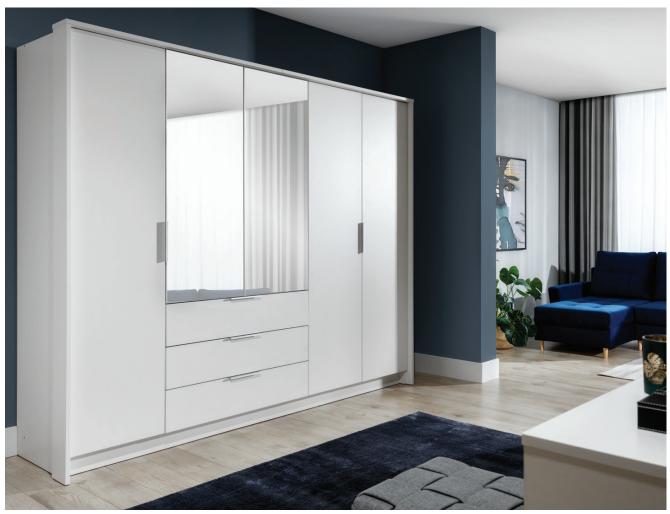

In the picture: frame - white; front - white, mirror. Hinged door.

modern design

functional inside highest quality

two hanging rails

large shelves new!

available colour options

interior and dimensions

frame: white front: white, mirror

frame: graphite front: graphite, mirror

wardrobe TOGO 255 width 255 | depth 65 | height 217 cm

www.stolar.com