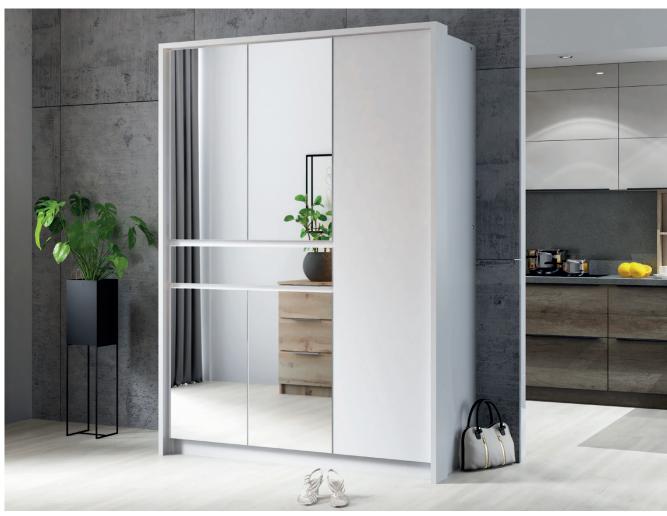

## SPLIT 157

The SPLIT 157 wardrobe is distinguished by an unusual arrangement of mirrors. It creates an interesting, not obvious geometric layout. There are two hanging rails and a convenient drawer in the central part.

In the picture: frame - white; front - white, mirror. Hinged door.

trendy colours

large mirror large internal drawer

functional inside

highest quality new!

available colour options

frame: white front: white, mirror