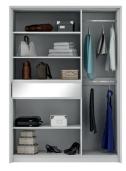

## SPLIT 157

The SPLIT 157 wardrobe is distinguished by an unusual arrangement of mirrors. It creates an interesting, not obvious geometric layout. There are two hanging rails and a convenient drawer in the central part.

In the picture: frame - white; front - white, mirror. Hinged door.

trendy colours

large mirror large internal drawer

functional inside

highest quality new!

available colour options

frame: white front: white, mirror