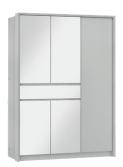

frame: platinum front: platinum, mirror

frame: graphite front: graphite, mirror

wardrobe SPLIT 157 width 151 | depth 65 | height 217 cm

38 furniture catalogue 2023