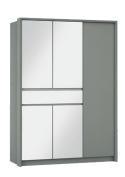

frame: platinum front: platinum, mirror

frame: graphite front: graphite, mirror

wardrobe SPLIT 157 width 151 | depth 65 | height 217 cm

38 furniture catalogue 2023