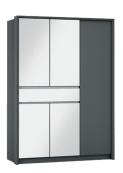

frame: platinum front: platinum, mirror

frame: graphite front: graphite, mirror

wardrobe SPLIT 157 width 151 | depth 65 | height 217 cm

38 furniture catalogue 2023