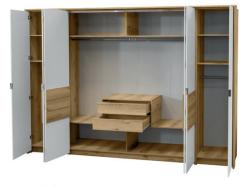

## PANAMA 310

PANAMA 310 has been designed to fit any bedroom and reach maximum functionality and capacity at the same time. Its interior arrangement shall satisfy the needs of the most demanding customers. The combination of white and soft board Natural Grand oak fits all interior styles perfectly. Hinged doors wit HETTICH fittings guarantee comfort of use.

In the picture: frame - Grand Natural oak, front - white, Grand Natural oak. Swing doors on HETTICH fittings.

modern design

functional inside highest quality

extremely long

easy access new!

available colour options