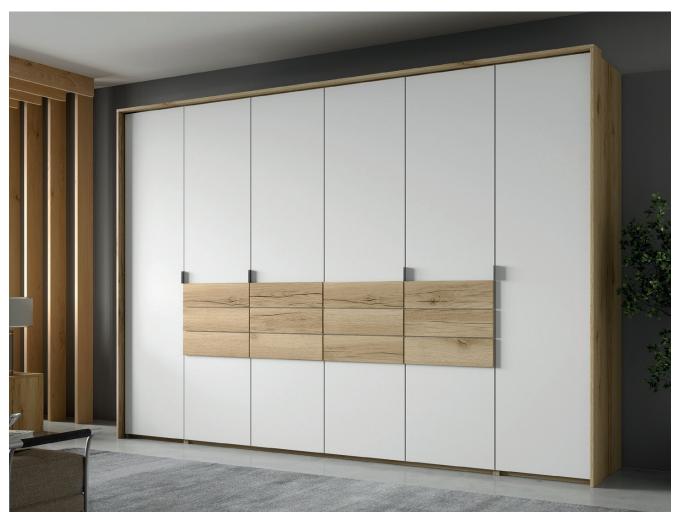

## PANAMA 310

PANAMA 310 has been designed to fit any bedroom and reach maximum functionality and capacity at the same time. Its interior arrangement shall satisfy the needs of the most demanding customers. The combination of white and soft board Natural Grand oak fits all interior styles perfectly. Hinged doors wit HETTICH fittings guarantee comfort of use.

In the picture: frame - Grand Natural oak, front - white, Grand Natural oak. Swing doors on HETTICH fittings.

modern design

functional inside highest quality

extremely long

easy access new!

available colour options

interior and dimensions

frame: Grand Natural oak front: white, Grand Natural oak

wardrobe PANAMA 310 width 310 | depth 65 | height 217 cm

www.stolar.com 25