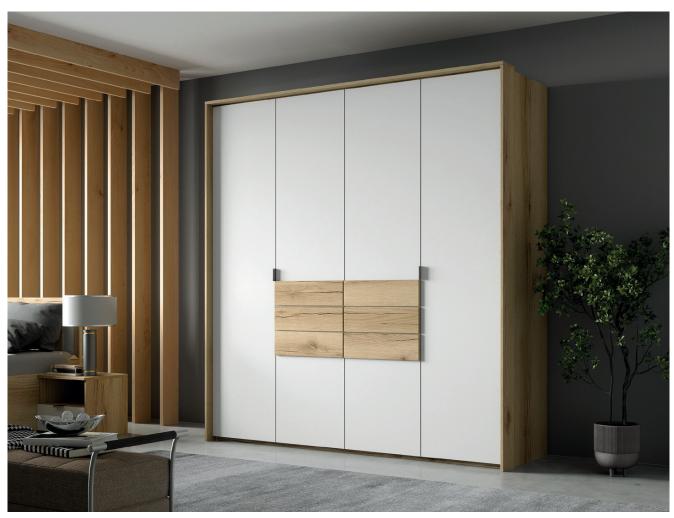

## PANAMA 208

PANAMA 208 has been designed to fit any bedroom and reach maximum functionality and capacity at the same time. Its interior arrangement shall satisfy the needs of the most demanding customers. The combination of white and soft board Natural Grand oak fits all interior styles perfectly. Hinged doors with HETTICH fittings guarantee comfort of use.

In the picture: frame - Natural Grand oak, front - white, Natural Grand oak. Swing doors on HETTICH fittings.

modern design functional inside aluminium handles alcove installation

easy access new!

available colour options

interior and dimensions

frame: Grand Natural oak front: white, Grand Natural oak

wardrobe PANAMA 208 width 208 | depth 65 | height 217 cm

24 furniture catalogue 2023