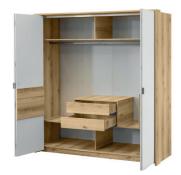

## PANAMA 208

PANAMA 208 has been designed to fit any bedroom and reach maximum functionality and capacity at the same time. Its interior arrangement shall satisfy the needs of the most demanding customers. The combination of white and soft board Natural Grand oak fits all interior styles perfectly. Hinged doors with HETTICH fittings guarantee comfort of use.

interior and dimensions

frame: Grand Natural oak front: white, Grand Natural oak

wardrobe PANAMA 208 width 208 | depth 65 | height 217 cm

24 furniture catalogue 2023