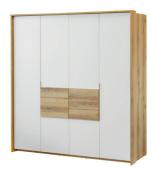

In the picture: frame - Natural Grand oak, front - white, Natural Grand oak. Swing doors on HETTICH fittings.

modern design functional inside aluminium handles alcove installation

easy access new!

available colour options

interior and dimensions

frame: Grand Natural oak front: white, Grand Natural oak

wardrobe PANAMA 208 width 208 | depth 65 | height 217 cm

24 furniture catalogue 2023