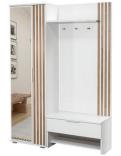

In the picture: frame - white; front - lamella, mirror, white.

available colour options

interior and dimensions

frame: White front: lamella, white, mirror

frame: Wotan oak front: lamella, black,

MILO 140 width 140 | depth 40 | height 200 cm