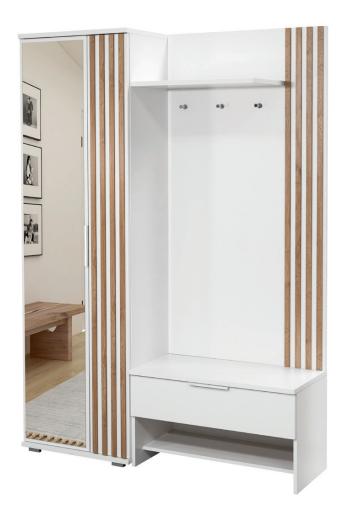

## MILO 140 with lamella

MILO 140 wardrobe with lamella is a piece of furniture that works well in any hallway or a hotel room. It is a comfortable wardrobe with additional space for a bag, shoes and practical external hanging. A combination of white, Wotan Oak and mirrors add lightness and make any space airy and bright whereas its black version fits dark industrial interiors.

In the picture: frame - white; front - lamella, mirror, white.

available colour options

interior and dimensions

frame: White front: lamella, white, mirror

frame: Wotan oak front: lamella, black,

MILO 140 width 140 | depth 40 | height 200 cm