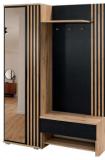

In the picture: frame - white; front - lamella, mirror, white.

available colour options

interior and dimensions

frame: White front: lamella, white, mirror

frame: Wotan oak front: lamella, black,

MILO 140 width 140 | depth 40 | height 200 cm