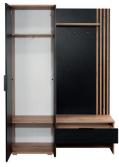

In the picture: frame - white; front - lamella, mirror, white.

available colour options

interior and dimensions

frame: White front: lamella, white, mirror

frame: Wotan oak front: lamella, black,

MILO 140 width 140 | depth 40 | height 200 cm