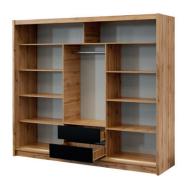

## LONDON 250

LONDON 250 sliding door wardrobe offers a contemporary design that shall fit industrial, modern and loft interiors. A combination of lamella and mirror shall add depth and character to any space. The inside of the wardrobe guarantees functionality and comfort of every day use. Wide numerous shelves, hanging rail and internal drawers shall fit all your clothing.

frame: Wotan oak front: Wotan oak lamella, mirror

interior and dimensions

wardrobe LONDON 250 width 250 | depth 60,5 | height 215 cm

www.stolar.com