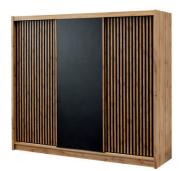

In the picture: frame - Wotan oak; front - Wotan oak lamella, black, mirror. Hinged door.

contemporary design

functional inside modern Iamella

two hanging rails new!

available colour options

frame: Wotan oak front: Wotan oak lamella, black