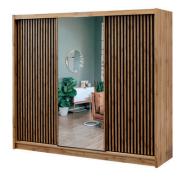

frame: Wotan oak front: Wotan oak lamella, mirror

interior and dimensions

wardrobe LONDON 250 width 250 | depth 60,5 | height 215 cm

www.stolar.com