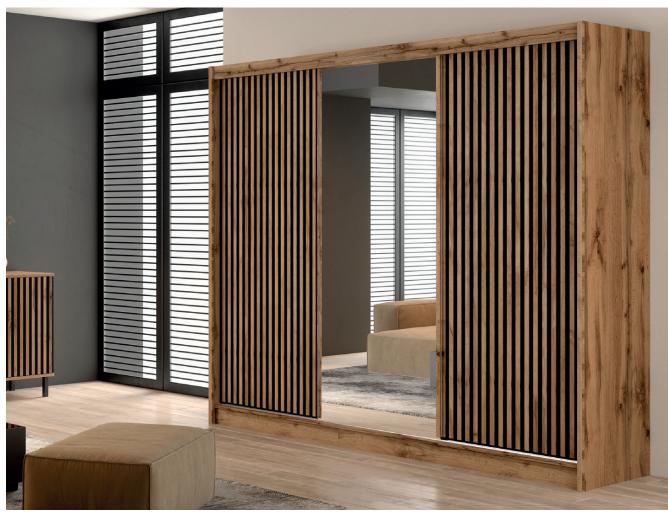

## LONDON 250

LONDON 250 sliding door wardrobe offers a contemporary design that shall fit industrial, modern and loft interiors. A combination of lamella and mirror shall add depth and character to any space. The inside of the wardrobe guarantees functionality and comfort of every day use. Wide numerous shelves, hanging rail and internal drawers shall fit all your clothing.

In the picture: frame - Wotan oak; front - Wotan oak lamella, black, mirror. Hinged door.

contemporary design

functional inside modern Iamella

two hanging rails new!

available colour options

frame: Wotan oak front: Wotan oak lamella, black

frame: Wotan oak front: Wotan oak lamella, mirror

interior and dimensions

wardrobe LONDON 250 width 250 | depth 60,5 | height 215 cm

www.stolar.com