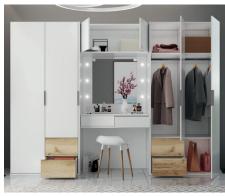

## LATINA 300

LATINA 300 is a combination of two-, twin cabinets with a dressing table, mirror and wall cabinet. It can be easily described as a bedroom wall unit. It is a perfect choice for small bedrooms where there is no space for a dressing table.

## interior and dimensions

wardrobe with a dressing table LATINA 300 width 300 | depth 61 | height 217 cm

www.stolar.com 83