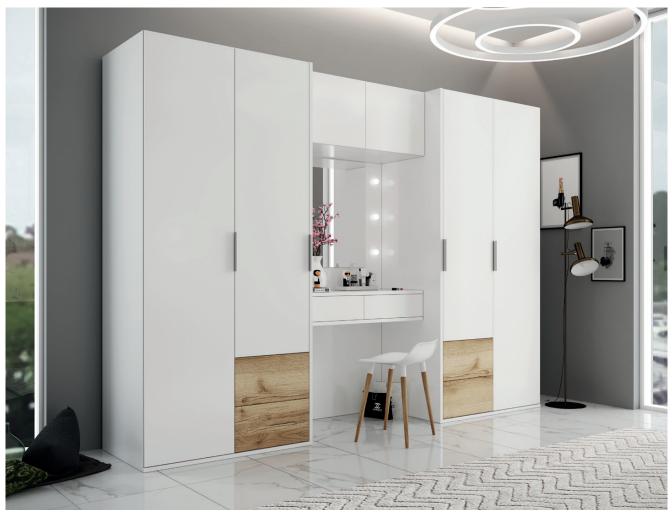

## LATINA 300

LATINA 300 is a combination of two-, twin cabinets with a dressing table, mirror and wall cabinet. It can be easily described as a bedroom wall unit. It is a perfect choice for small bedrooms where there is no space for a dressing table.

In the picture: frame - white; front - white, natural grand oak, mirror. Hinged door.

trendy colours illuminated mirror USB input highest quality

new!

## available colour options

frame: white front: white, natural grand oak, mirror