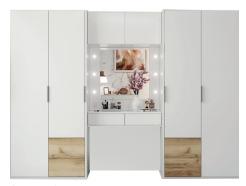

## LATINA 300

LATINA 300 is a combination of two-, twin cabinets with a dressing table, mirror and wall cabinet. It can be easily described as a bedroom wall unit. It is a perfect choice for small bedrooms where there is no space for a dressing table.

In the picture: frame - white; front - white, natural grand oak, mirror. Hinged door.

trendy colours illuminated mirror USB input highest quality

new!

## available colour options

frame: white front: white, natural grand oak, mirror