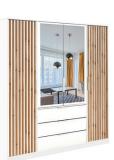

In the picture: frame -Wotan oak; front - lamella, black, mirror. Hinged door.

available colour options

frame: Wotan oak front: lamella, black, mirror

frame: white front: lamella, white, mirror

wardrobe BALI II D4 width 196 | depth 57,5 | height 200 cm