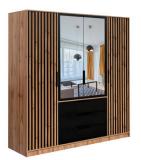

In the picture: frame -Wotan oak; front - lamella, black, mirror. Hinged door.

available colour options

frame: Wotan oak front: lamella, black, mirror

frame: white front: lamella, white, mirror

wardrobe BALI II D4 width 196 | depth 57,5 | height 200 cm