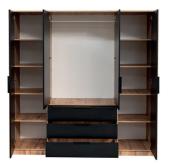

## Wardrobe BALI LUX D4

BALI LUX D4 wardrobe collection is our response to the newest trends in furniture design. The combination of lamellas and mirrors add a new dimension to any interior. White combined with oak add subtle and delicate touch while black and oak create that modern loft interior. The interior of the wardrobe is a twin solution to the already known BALI wardrobe collection.

In the picture: frame -Wotan oak; front - lamella, black, mirror. Hinged door.

available colour options

frame: Wotan oak front: lamella, black, mirror

frame: white front: lamella, white, mirror

wardrobe BALI II D4 width 196 | depth 57,5 | height 200 cm