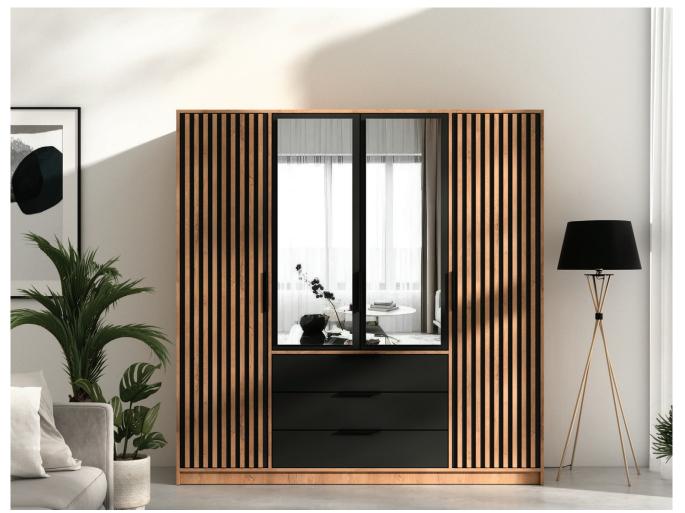

## Wardrobe BALI LUX D4

BALI LUX D4 wardrobe collection is our response to the newest trends in furniture design. The combination of lamellas and mirrors add a new dimension to any interior. White combined with oak add subtle and delicate touch while black and oak create that modern loft interior. The interior of the wardrobe is a twin solution to the already known BALI wardrobe collection.

In the picture: frame -Wotan oak; front - lamella, black, mirror. Hinged door.

available colour options

frame: Wotan oak front: lamella, black, mirror

frame: white front: lamella, white, mirror

wardrobe BALI II D4 width 196 | depth 57,5 | height 200 cm