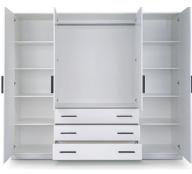

## interior and dimensions

wardrobe BALI D4 width 240 | depth 57,5 | height 200 cm

18 furniture catalogue 2023