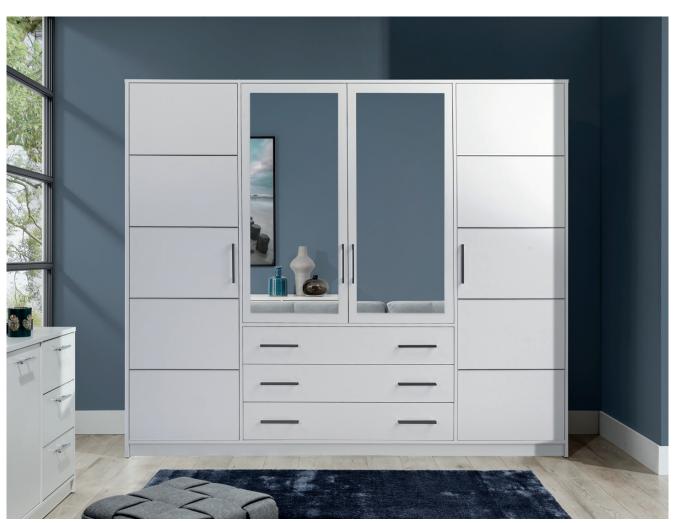

## **BALI 240**

All wardrobes in the BALI collection have hinged doors with ergonomic handles. The wardrobes are available in four colours including white and Sonoma oak. The design of the middle segment resembles classic armoires with three spacious drawers and two mirrored doors above them. BALI D4 240 wardrobe will look grand in both the bedroom and the living room.

In the picture: frame - white; front - white, mirror. Hinged door.

hinged doors

decorative stripes everlasting design

external drawers

quiet in use