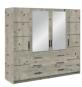

## available colour options

frame: white front: white, mirror

frame: Sonoma oak front: Sonoma oak, mirror

frame: graphite front: graphite, mirror

frame: Wellington oak front: Wellington oak, mirror