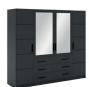

## **BALI 240**

All wardrobes in the BALI collection have hinged doors with ergonomic handles. The wardrobes are available in four colours including white and Sonoma oak. The design of the middle segment resembles classic armoires with three spacious drawers and two mirrored doors above them. BALI D4 240 wardrobe will look grand in both the bedroom and the living room.

In the picture: frame - white; front - white, mirror. Hinged door.

hinged doors

decorative stripes everlasting design

external drawers

quiet in use