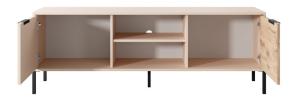

## RAVE Living room

**D - commode 103 d3s** - W 103,3 / H 81,4 / D 39,5 cm

E - rtv table 203 - W 202,9 / H 53,4 / D 39,5 cm

F - rtv table 153 - W 153,1 / H 53,4 / D 39,5 cm

**G - coffee table** - W 96,9 / H 44,4 / D 60 cm