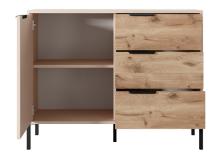

## RAVE Living room

**D - commode 103 d3s** - W 103,3 / H 81,4 / D 39,5 cm

E - rtv table 203 - W 202,9 / H 53,4 / D 39,5 cm

F - rtv table 153 - W 153,1 / H 53,4 / D 39,5 cm

**G - coffee table** - W 96,9 / H 44,4 / D 60 cm