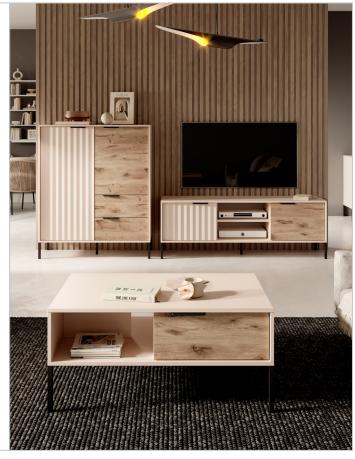

# RAVE Living room

### RAVE Living room

**A - high commode 2d2s** - W 103,3 / H 123,4 / D 39,5 cm

**B - commode 153 2d3s** - W 153,1 / H 81,4 / D 39,5 cm

C - commode 153 3d - W 153,1 / H 81,4 / D 39,5 cm

## RAVE Living room

**D - commode 103 d3s** - W 103,3 / H 81,4 / D 39,5 cm

E - rtv table 203 - W 202,9 / H 53,4 / D 39,5 cm

F - rtv table 153 - W 153,1 / H 53,4 / D 39,5 cm

**G - coffee table** - W 96,9 / H 44,4 / D 60 cm