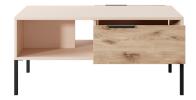

## RAVE Living room

**D - commode 103 d3s** - W 103,3 / H 81,4 / D 39,5 cm

E - rtv table 203 - W 202,9 / H 53,4 / D 39,5 cm

F - rtv table 153 - W 153,1 / H 53,4 / D 39,5 cm

**G - coffee table** - W 96,9 / H 44,4 / D 60 cm