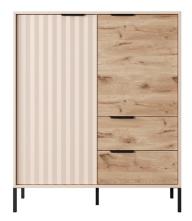

### RAVE Living room

**A - high commode 2d2s** - W 103,3 / H 123,4 / D 39,5 cm

**B - commode 153 2d3s** - W 153,1 / H 81,4 / D 39,5 cm

C - commode 153 3d - W 153,1 / H 81,4 / D 39,5 cm