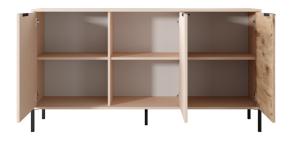

### RAVE Living room

**A - high commode 2d2s** - W 103,3 / H 123,4 / D 39,5 cm

**B - commode 153 2d3s** - W 153,1 / H 81,4 / D 39,5 cm

C - commode 153 3d - W 153,1 / H 81,4 / D 39,5 cm