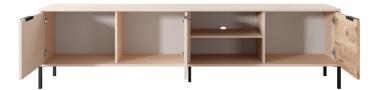

## RAVE Living room

**D - commode 103 d3s** - W 103,3 / H 81,4 / D 39,5 cm

E - rtv table 203 - W 202,9 / H 53,4 / D 39,5 cm

F - rtv table 153 - W 153,1 / H 53,4 / D 39,5 cm

**G - coffee table** - W 96,9 / H 44,4 / D 60 cm