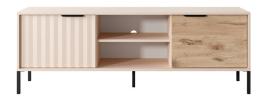

## RAVE Living room

**D - commode 103 d3s** - W 103,3 / H 81,4 / D 39,5 cm

E - rtv table 203 - W 202,9 / H 53,4 / D 39,5 cm

F - rtv table 153 - W 153,1 / H 53,4 / D 39,5 cm

**G - coffee table** - W 96,9 / H 44,4 / D 60 cm