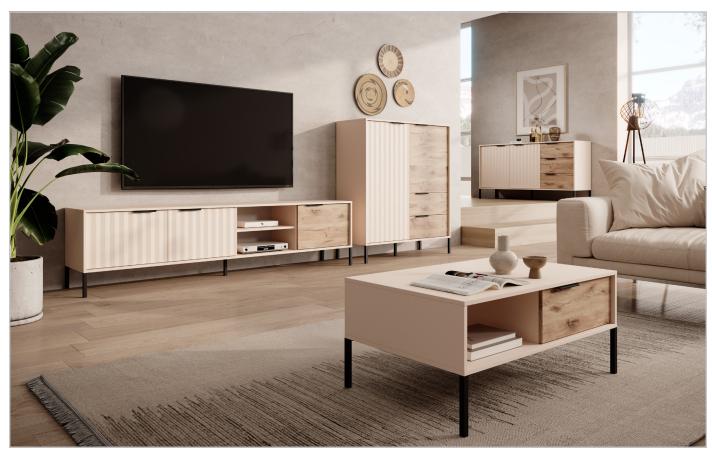

# RAVE Living room

### RAVE Living room

**A - high commode 2d2s** - W 103,3 / H 123,4 / D 39,5 cm

**B - commode 153 2d3s** - W 153,1 / H 81,4 / D 39,5 cm

C - commode 153 3d - W 153,1 / H 81,4 / D 39,5 cm

## RAVE Living room

**D - commode 103 d3s** - W 103,3 / H 81,4 / D 39,5 cm

E - rtv table 203 - W 202,9 / H 53,4 / D 39,5 cm

F - rtv table 153 - W 153,1 / H 53,4 / D 39,5 cm

**G - coffee table** - W 96,9 / H 44,4 / D 60 cm