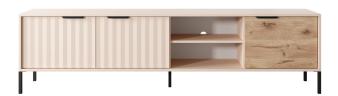

## RAVE Living room

**D - commode 103 d3s** - W 103,3 / H 81,4 / D 39,5 cm

E - rtv table 203 - W 202,9 / H 53,4 / D 39,5 cm

F - rtv table 153 - W 153,1 / H 53,4 / D 39,5 cm

**G - coffee table** - W 96,9 / H 44,4 / D 60 cm