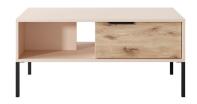

## RAVE Living room

**D - commode 103 d3s** - W 103,3 / H 81,4 / D 39,5 cm

E - rtv table 203 - W 202,9 / H 53,4 / D 39,5 cm

F - rtv table 153 - W 153,1 / H 53,4 / D 39,5 cm

**G - coffee table** - W 96,9 / H 44,4 / D 60 cm