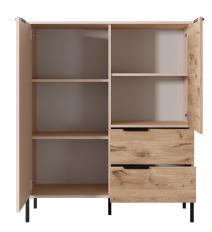

### RAVE Living room

**A - high commode 2d2s** - W 103,3 / H 123,4 / D 39,5 cm

**B - commode 153 2d3s** - W 153,1 / H 81,4 / D 39,5 cm

C - commode 153 3d - W 153,1 / H 81,4 / D 39,5 cm