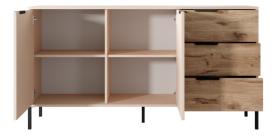

## RAVE Living room

**D - commode 103 d3s** - W 103,3 / H 81,4 / D 39,5 cm

E - rtv table 203 - W 202,9 / H 53,4 / D 39,5 cm

F - rtv table 153 - W 153,1 / H 53,4 / D 39,5 cm

**G - coffee table** - W 96,9 / H 44,4 / D 60 cm