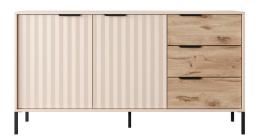

### RAVE Living room

**A - high commode 2d2s** - W 103,3 / H 123,4 / D 39,5 cm

**B - commode 153 2d3s** - W 153,1 / H 81,4 / D 39,5 cm

C - commode 153 3d - W 153,1 / H 81,4 / D 39,5 cm