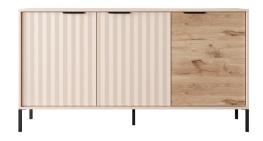

## RAVE Living room

**D - commode 103 d3s** - W 103,3 / H 81,4 / D 39,5 cm

E - rtv table 203 - W 202,9 / H 53,4 / D 39,5 cm

F - rtv table 153 - W 153,1 / H 53,4 / D 39,5 cm

**G - coffee table** - W 96,9 / H 44,4 / D 60 cm