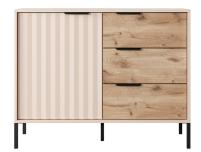

### RAVE Living room

**A - high commode 2d2s** - W 103,3 / H 123,4 / D 39,5 cm

**B - commode 153 2d3s** - W 153,1 / H 81,4 / D 39,5 cm

C - commode 153 3d - W 153,1 / H 81,4 / D 39,5 cm